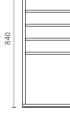

### Song 6 bar with freestanding

Code:4406

Material: Stainless Steel Finish: Brushed Nickel Wattage: 220 AC/ 50HZ

Watts: 120

Size:575(W)\*235(H)\*840(L)

Working Temperature: 55 Degree Cel(+/- 5 degree Cel)