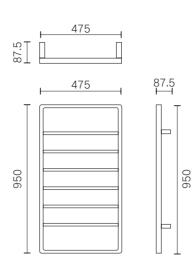

#### Tang 6 bars

Code:2202

Material: Stainless Steel

Finish: Brushed Brass

Wattage: 220 AC / 50HZ

Watts: 120

Size:475(W)\*87.5(H)\*950(L)

Working Temperature: 55 Degree Cel(+/- 5 degree Cel)