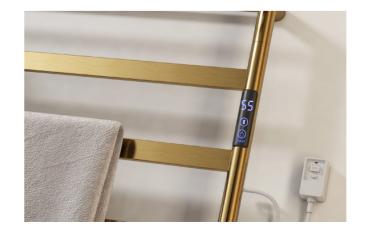

#### Tang 6 bars

Code:2202

Material: Stainless Steel

Finish: Brushed Brass

Wattage: 220 AC / 50HZ

Watts: 120

Size:475(W)\*87.5(H)\*950(L)

Working Temperature: 55 Degree Cel(+/- 5 degree Cel)