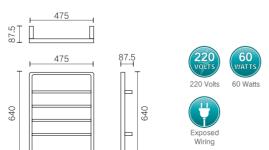

#### Tang 4 bar

Code:2201

Material: Stainless Steel

Finish: Brushed Nickel Wattage: 220 AC / 50HZ

Watts: 60

Size:475(W)\*87.5(H)\*640(L)

Working Temperature: 55 Degree Cel(+/- 5 degree Cel)

Home of taste, reflected in every detail, full form, in the light and shadow, showing a high elegant texture.