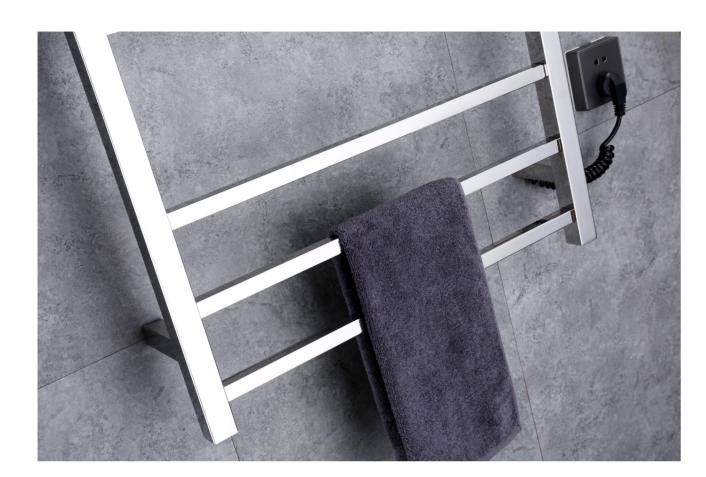

The heated towel warmer can warm your delicate, towels, bathing suits, blankets at a fast speed. And its unique design will provide much convenience for your whole family in daily life. Its design maximizes the space of your bathroom space. modern style, suitable for space of your home bathroom, hotel, spa and even for the outdoor area.