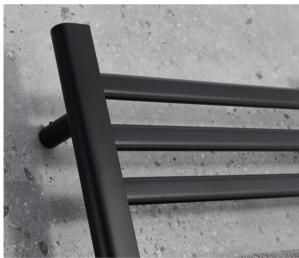

#### Qing 11 bar

Code:7703

Material: Stainless Steel

Finish: Matte black

Wattage: 220 AC / 50HZ

Watts: 230W Safety: IPX5

Size:550(L)\*120(W)\*902(H)

Working Temperature: 55 Degree Cel(+/- 5 degree Cel)