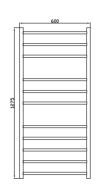

#### Ming 11 bar

Code:1103

Material: Stainless Steel Finish: Polished Chrome Wattage: 220 AC / 50HZ

Watts: 190W Safety: IPX5

Size:600(L)\*120(W)\*12775(H)

Working Temperature: 55 Degree Cel(+/- 5 degree Cel)