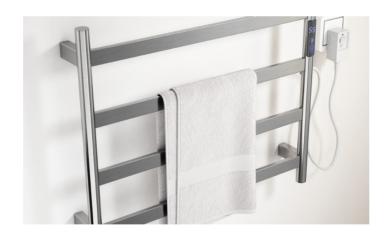

### Song 6 bar with freestanding

Code:4406

Material: Stainless Steel Finish: Brushed Nickel Wattage: 220 AC/ 50HZ

Watts: 120

Size:575(W)\*235(H)\*840(L)

Working Temperature: 55 Degree Cel(+/- 5 degree Cel)