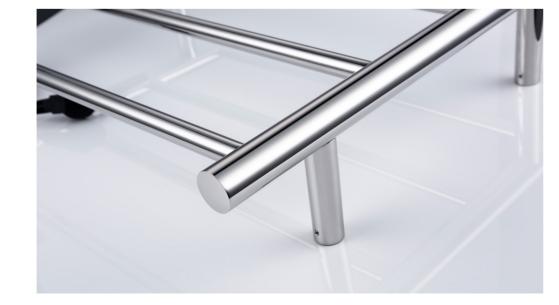

The heated towel warmer can warm your delicate, towels, bathing suits, blankets at a fast speed. And its unique design will provide much convenience for your whole family in daily life. Its design maximizes the space of your bathroom space. modern style, suitable for space of your home bathroom, hotel, spa and even for the outdoor area.