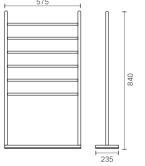

### Song 6 bar with freestanding

Code:4406

Material: Stainless Steel Finish: Brushed Nickel Wattage: 220 AC/ 50HZ

Watts: 120

Size:575(W)\*235(H)\*840(L)

Working Temperature: 55 Degree Cel(+/- 5 degree Cel)