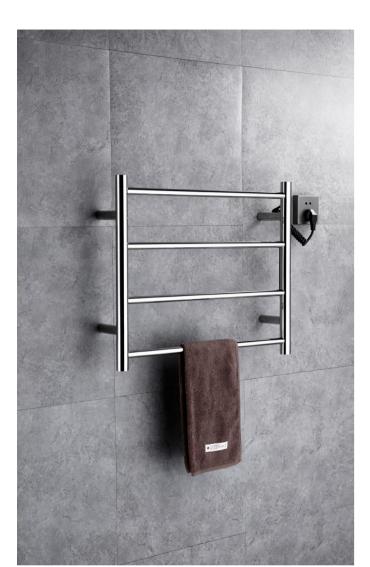

#### Xia 4 bar

Code:1101

Material: Stainless Steel Finish: Polished Chrome Wattage: 220 AC / 50HZ

Watts: 60

Size:500(W)\*120(H)\*600(L)

Working Temperature: 55 Degree Cel(+/- 5 degree Cel)