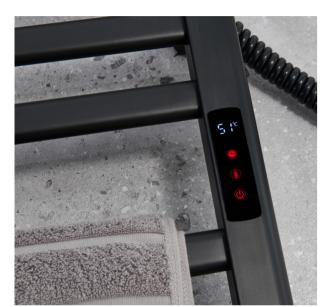

Working Temperature: 55 Degree Cel(+/- 5 degree Cel)

Can be added with WIFI function

#### Qing 11 bar

Code:7703

Material: Stainless Steel

Finish: Matte black

Wattage: 220 AC / 50HZ

Watts: 230W Safety: IPX5

Size:550(L)\*120(W)\*902(H)

Working Temperature: 55 Degree Cel(+/- 5 degree Cel)

Can be added with WIFI function

220 Volts 230 Watts