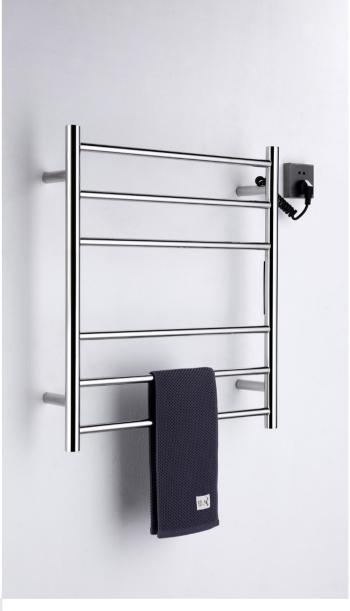

0(H)

Working Temperature: 55 Degree Cel(+/- 5 degree Cel)

























#### Xia 4 bar

Code:1101

Material: Stainless Steel Finish: Polished Chrome Wattage: 220 AC / 50HZ

Watts: 60

Size:500(W)\*120(H)\*600(L)

Working Temperature: 55 Degree Cel(+/- 5 degree Cel)









#### The pursuit of fine jade Peck and bright vision, simple and smooth surface, beautiful and meticulous shape, life style is reflected in every moment of vitality. From one end of the world to the other, it is said that this kind offashion can be touched, that kind of aestheticism and value experience.



#### Xia 6 bar

Code: 1102

Material: Stainless Steel Finish: Polished Chrome Wattage: 220 AC / 50HZ

Watts: 60

Size:680(W)\*120(H)\*600(L)

Working Temperature: 55 Degree Cel(+/- 5 degree Cel)













Clear lines, not cumbersome, not complex, fexible, comfortable and atractive, so that your bathroom is full of ife, taste and experience the

feeling of leisure or mood.













#### Tang 4 bar

Code:2201

Material: Stainless Steel

Finish: Brushed Nickel Wattage: 220 AC / 50HZ

Watts: 60

Size:475(W)\*87.5(H)\*640(L)

Working Temperature: 55 Degree Cel(+/- 5 degree Cel)



Home of taste, reflected in every detail, full form, in the light and shadow, showing a high elegant texture.





#### Tang 6 bars

Code:2202

Material: Stainless Steel

Finish: Brushed Brass

Wattage: 220 AC / 50HZ

Watts: 120

Size:475(W)\*87.5(H)\*950(L)

Working Temperature: 55 Degree Cel(+/- 5 degree Cel)





















#### Shang 6 bar

Code:3302

Material: Stainless Steel Finish: Polished Chrome W