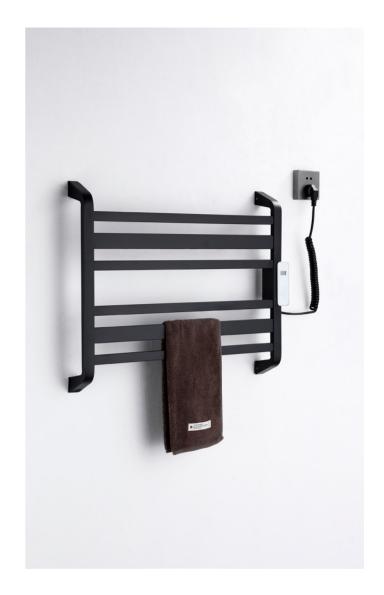

#### Qin 6 bar

Code:8801

Material: Stainless Steel

Finish: Matte Black

Wattage: 220 AC / 50HZ

Watts: 60

Size:540(W)\*83(H)\*660(L)

Working Temperature: 55 Degree Cel(+/- 5 degree Cel)