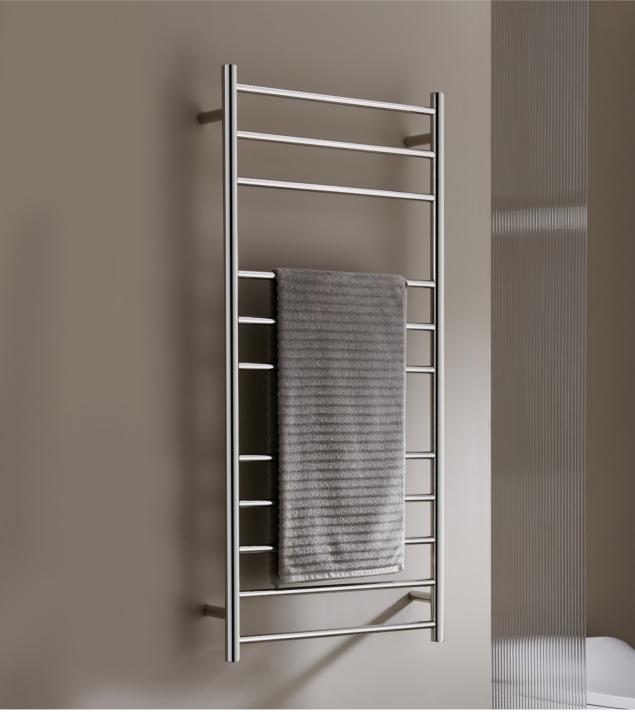

#### Ming 11 bar

Code:1103

Material: Stainless Steel Finish: Polished Chrome Wattage: 220 AC / 50HZ

Watts: 190W Safety: IPX5

Size:600(L)\*120(W)\*12775(H)

Working Temperature: 55 Degree Cel(+/- 5 degree Cel)

The heated towel warmer can warm your delicate, towels, bathing suits, blankets at a fast speed. And its unique design will provide much convenience for your whole family in daily life. Its design maximizes the space of your bathroom space. modern style, suitable for space of your home bathroom, hotel, spa and even for the outdoor area.