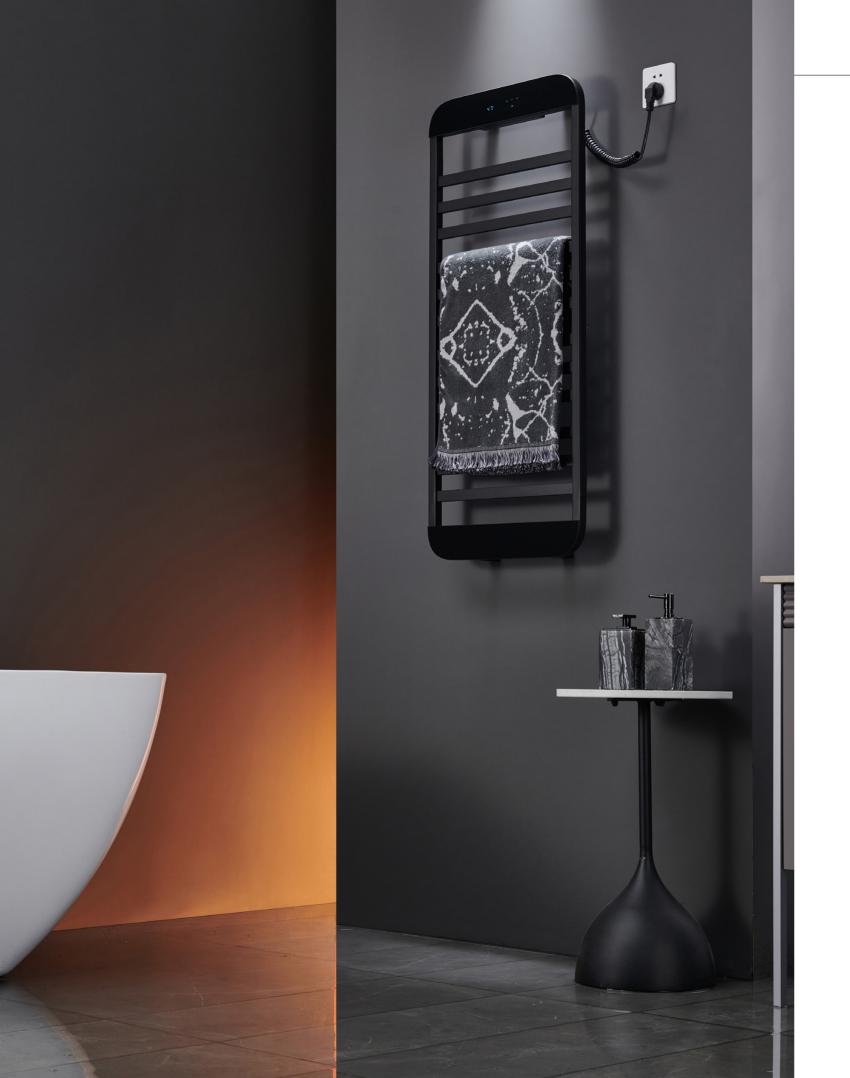

#### Yuan 12 bar

Code:5501

Material: Stainless Steel

Finish: Matte black

Wattage: 220 AC / 50HZ

Watts: 210W

Safety: IPX5

Size:450(L)\*105(W)\*972(H)

Working Temperature: 55 Degree Cel(+/- 5 degree Cel)

Can be added with WIFI function