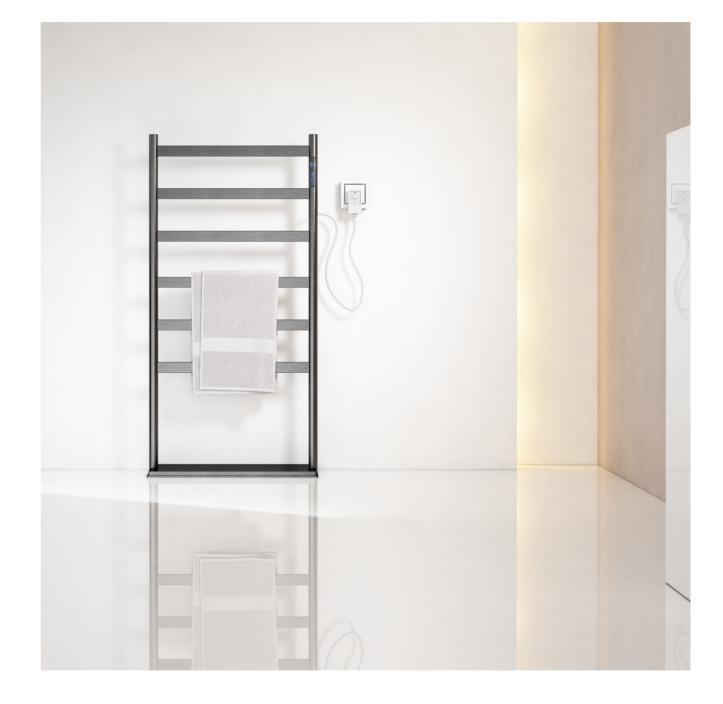

### Song 6 bar with freestanding

Code:4406

Material: Stainless Steel Finish: Brushed Nickel Wattage: 220 AC/ 50HZ

Watts: 120

Size:575(W)\*235(H)\*840(L)

Working Temperature: 55 Degree Cel(+/- 5 degree Cel)