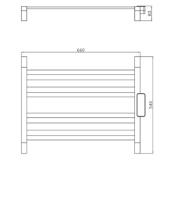

#### Zhou 9 bar

Code:6601

Material: Stainless Steel Finish:Polished Chrome

Wattage: 220 AC / 50HZ

Wallage. 220 A

Watts: 60

Size:446(W)\*102(H)\*666(L)

Working Temperature: 55 Degree Cel(+/- 5 degree Cel)