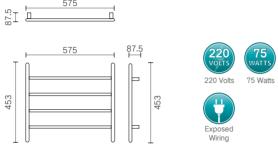

#### Song 4 bar

Code:4404

Material: Stainless Steel

Finish: Brushed Brass

Wattage: 220 AC / 50HZ

Watts: 75

Size:575(W)\*87.5(H)\*453(L)

Working Temperature: 55 Degree Cel(+/- 5 degree Cel)