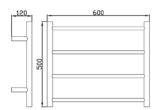

#### Xia 4 bar

Code:1101

Material: Stainless Steel Finish: Polished Chrome Wattage: 220 AC / 50HZ

Watts: 60

Size:500(W)\*120(H)\*600(L)

Working Temperature: 55 Degree Cel(+/- 5 degree Cel)