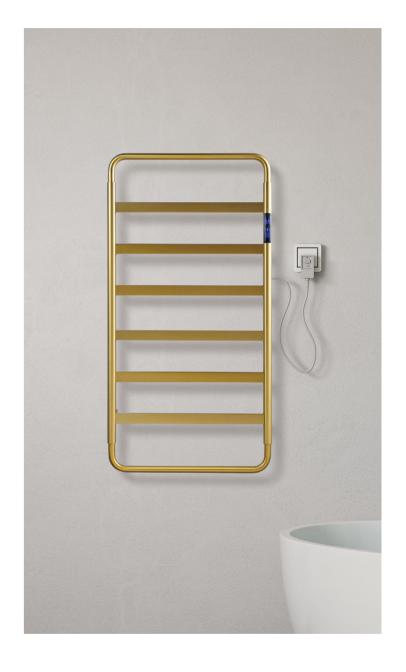

#### Tang 6 bars

Code:2202

Material: Stainless Steel

Finish: Brushed Brass

Wattage: 220 AC / 50HZ

Watts: 120

Size:475(W)\*87.5(H)\*950(L)

Working Temperature: 55 Degree Cel(+/- 5 degree Cel)