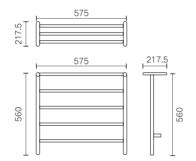

#### Song 4 bar with shelf

Song 4 bar with shelf

Code:4402

Material: Stainless Steel Finish: Brushed Nickel Wattage: 220 AC / 50HZ

Watts: 75

Size:575(W)\*217.5(H)\*560(L)

Working Temperature: 55 Degree Cel(+/- 5 degree Cel)