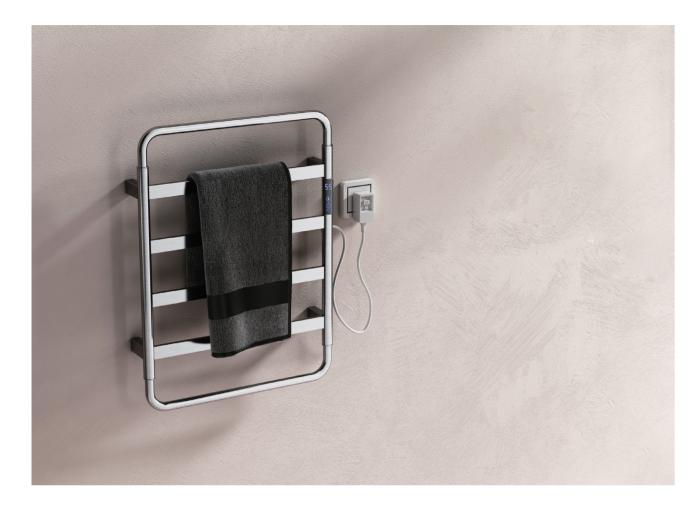

The heated towel warmer can warm your delicate, towels, bathing suits, blankets at a fast speed. And its unique design will provide much convenience for your whole family in daily life. Its design maximizes the space of your bathroom space. modern style, suitable for space of your home bathroom, hotel, spa and even for the outdoor area.