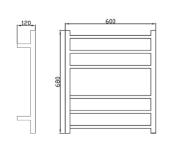

#### Ming 11 bar

Code:1103

Material: Stainless Steel Finish: Polished Chrome Wattage: 220 AC / 50HZ

Watts: 190W Safety: IPX5

Size:600(L)\*120(W)\*12775(H)

Working Temperature: 55 Degree Cel(+/- 5 degree Cel)