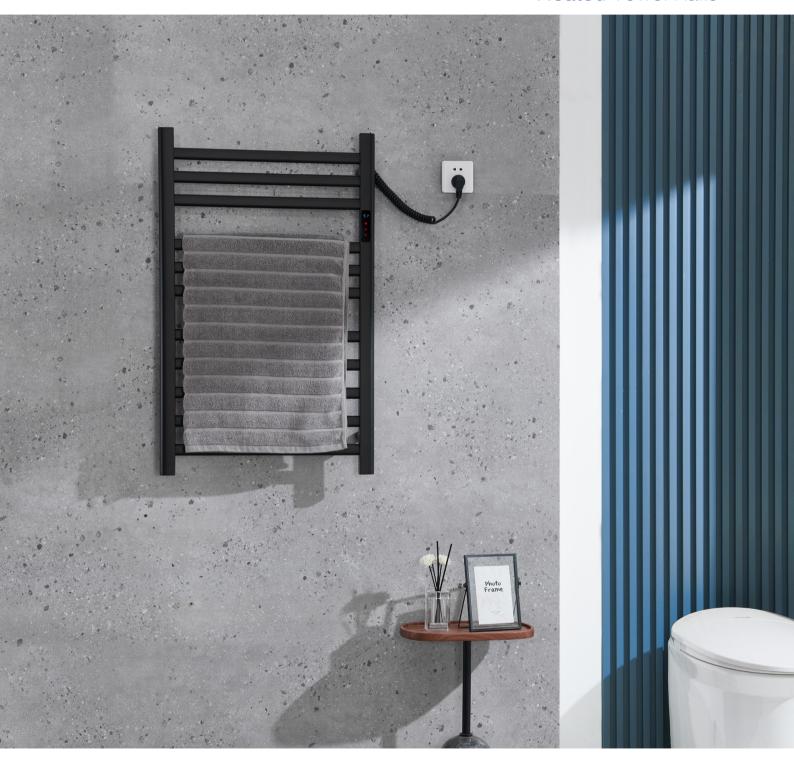

# **Heated** Towel Rails

## **ELECTRIC TOWEL RAIL**

ELECTRIC

WALL MOUNTED

#### Yuan 12 bar

Code:5501

Material: Stainless Steel

Finish: Matte black

Wattage: 220 AC / 50HZ

Watts: 210W

Safety: IPX5

Size:450(L)\*105(W)\*972(H)

The heated towel warmer can warm your delicate, towels, bathing suits, blankets at a fast speed. And its unique design will provide much convenience for your whole family in daily life. Its design maximizes the space of your bathroom space. modern style, suitable for space of your home bathroom, hotel, spa and even for the outdoor area.