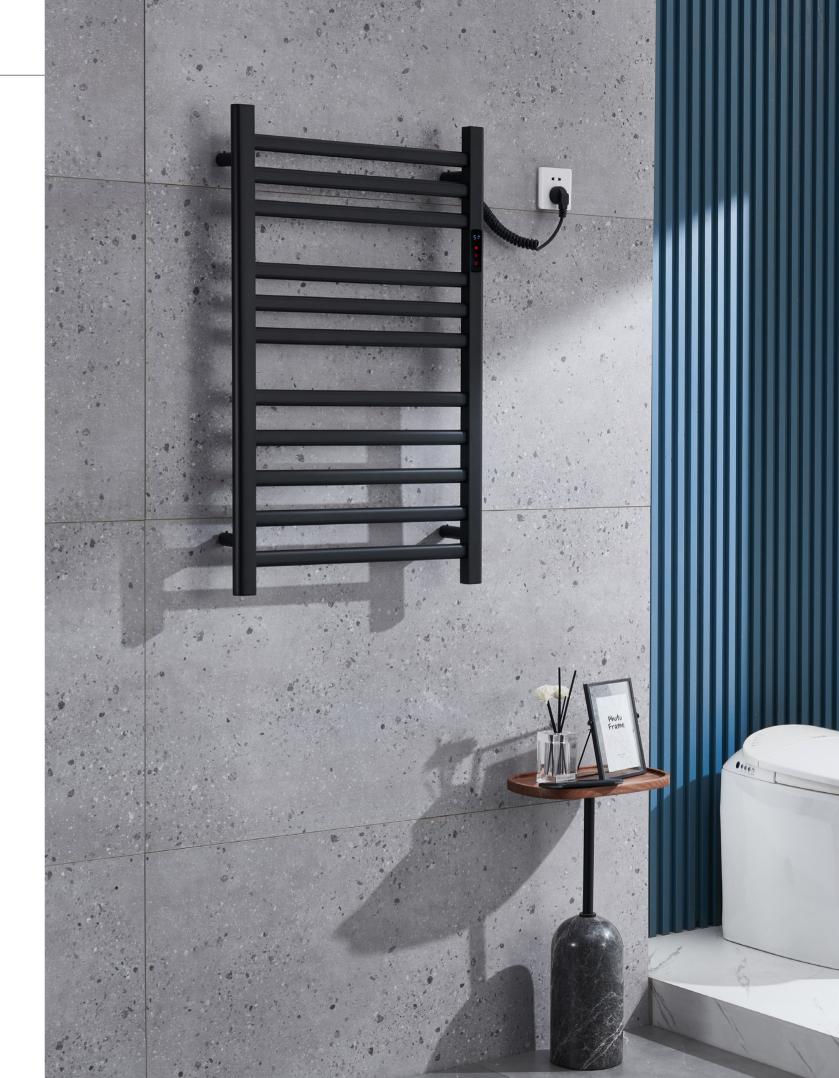

#### Qing 11 bar

Code:7703

Material: Stainless Steel

Finish: Matte black

Wattage: 220 AC / 50HZ

Watts: 230W Safety: IPX5

Size:550(L)\*120(W)\*902(H)

Working Temperature: 55 Degree Cel(+/- 5 degree Cel)