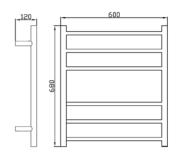

#### Ming 11 bar

Code:1103

Material: Stainless Steel Finish: Polished Chrome Wattage: 220 AC / 50HZ

Watts: 190W Safety: IPX5

Size:600(L)\*120(W)\*12775(H)

Working Temperature: 55 Degree Cel(+/- 5 degree Cel)