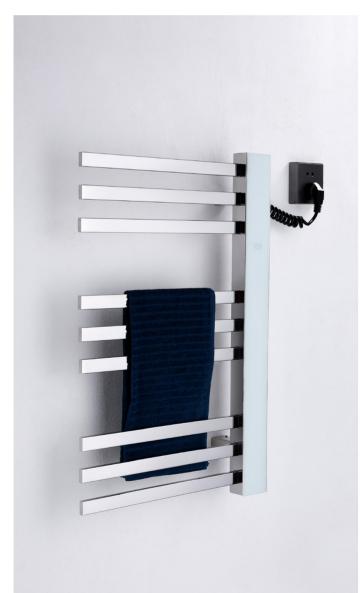

#### Zhou 9 bar

Code:6601

Material: Stainless Steel Finish:Polished Chrome

Wattage: 220 AC / 50HZ

Wallage. 220 A

Watts: 60

Size:446(W)\*102(H)\*666(L)

Working Temperature: 55 Degree Cel(+/- 5 degree Cel)