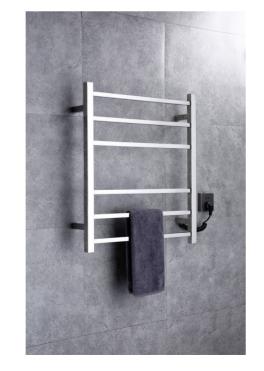

#### Song 4 bar with shelf

Song 4 bar with shelf

Code:4402

Material: Stainless Steel Finish: Brushed Nickel Wattage: 220 AC / 50HZ

Watts: 75

Size:575(W)\*217.5(H)\*560(L)

Working Temperature: 55 Degree Cel(+/- 5 degree Cel)

The heated towel warmer can warm your delicate, towels, bathing suits, blankets at a fast speed. And its unique design will provide much convenience for your whole family in daily life. Its design maximizes the space of your bathroom space. modern style, suitable for space of your home bathroom, hotel, spa and even for the outdoor area.