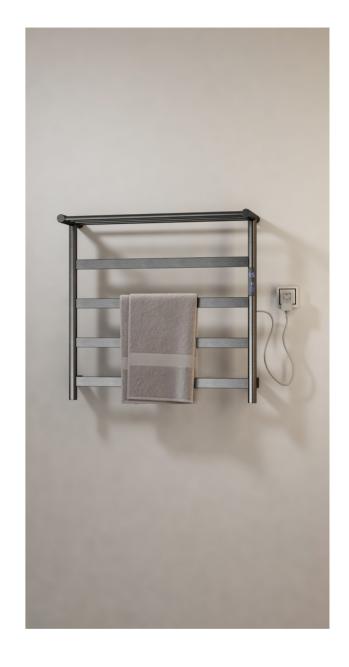

#### Song 4 bar with shelf

Song 4 bar with shelf

Code:4402

Material: Stainless Steel Finish: Brushed Nickel Wattage: 220 AC / 50HZ

Watts: 75

Size:575(W)\*217.5(H)\*560(L)

Working Temperature: 55 Degree Cel(+/- 5 degree Cel)

Fine workmanship can present fine works of art, integrate art and life to the greatest extent, advocate a new living experience, and seek a balance between function and aesthetics. Add an irresistible charm to your home space.