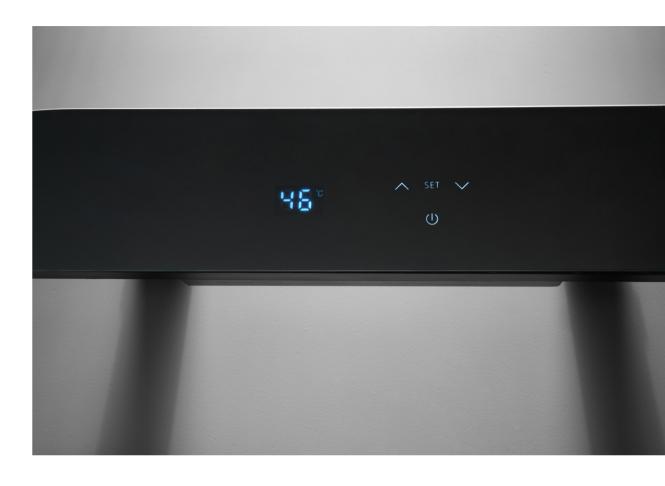

Working Temperature: 55 Degree Cel(+/- 5 degree Cel)

Can be added with WIFI function