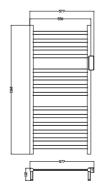

#### Song 14 bar

Code:4403

Material: Stainless Steel Finish: Polished Chrome Wattage: 220 AC / 50HZ

Watts: 240W Safety: IPX5

Size:577(L)\*112(W)\*1160(H)

Working Temperature: 55 Degree Cel(+/- 5 degree Cel)