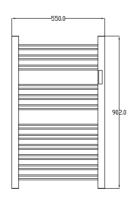

#### Qing 11 bar

Code:7703

Material: Stainless Steel

Finish: Matte black

Wattage: 220 AC / 50HZ

Watts: 230W Safety: IPX5

Size:550(L)\*120(W)\*902(H)

Working Temperature: 55 Degree Cel(+/- 5 degree Cel)