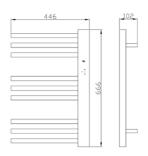

#### Zhou 9 bar

Code:6601

Material: Stainless Steel Finish:Polished Chrome

Wattage: 220 AC / 50HZ

Wallage. 220 A

Watts: 60

Size:446(W)\*102(H)\*666(L)

Working Temperature: 55 Degree Cel(+/- 5 degree Cel)