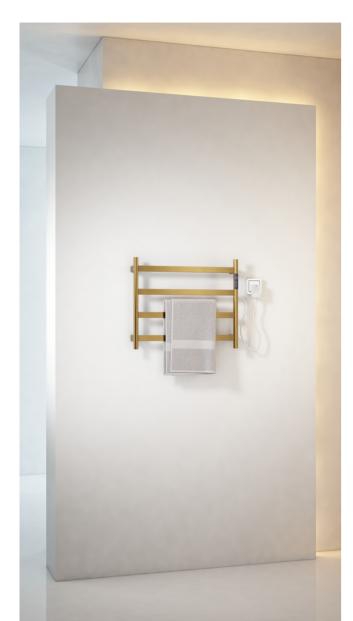

#### Song 4 bar

Code:4404

Material: Stainless Steel

Finish: Brushed Brass

Wattage: 220 AC / 50HZ

Watts: 75

Size:575(W)\*87.5(H)\*453(L)

Working Temperature: 55 Degree Cel(+/- 5 degree Cel)