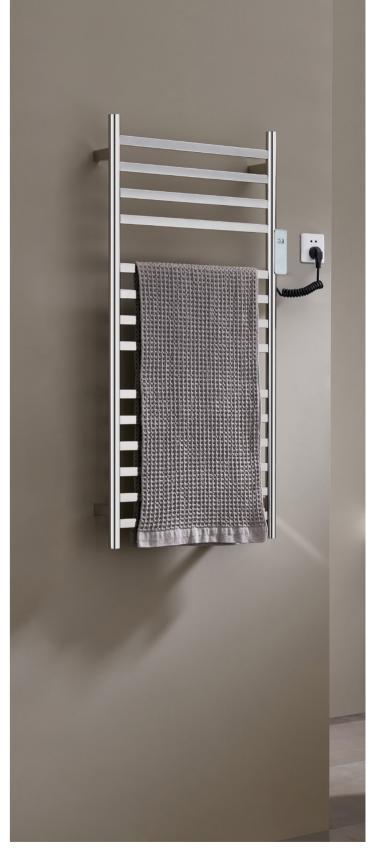

The heated towel warmer can warm your delicate, towels, bathing suits, blankets at a fast speed. And its unique design will provide much convenience for your whole family in daily life. Its design maximizes the space of your bathroom space. modern style, suitable for space of your home bathroom, hotel, spa and even for the outdoor area.