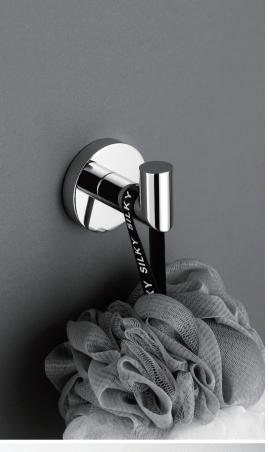

Robe hook single

Article Code:6503G

Robe hook double

Article Code:7206

Bathroom square basket

Article Code:3011

Bathroom corner basket

304 stainless steel construction with Matte black plated to ensure durability and to anti rust.

This shower soap basket with concealed mounting hardware. Easy and quick to install.

Strong Bearing Capacity with Thickened Base & Bracket Mounting bracket improved by manufacture.

Fully used materials, thickened base & bracket and longer set screws