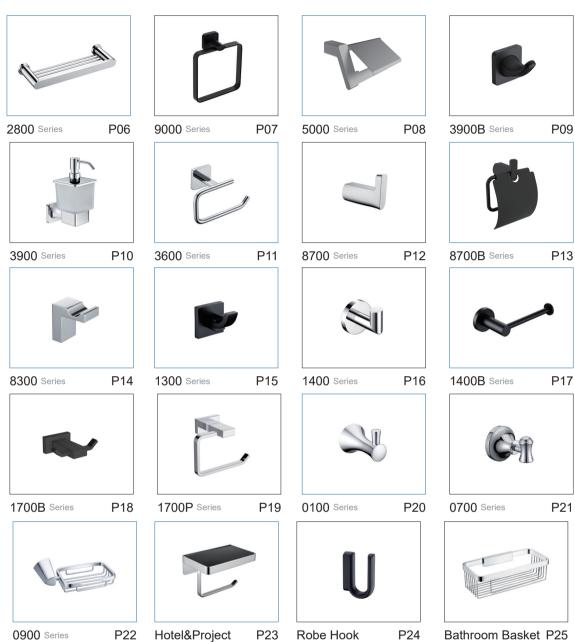

## Index \_

Freestanding Towel P26 Holders

## More Colors \_\_

Article Code: 2808
Paper holder

Article Code: 2811
Towel rail single

Article Code:2806 Shampoo shelf

Article Code:2803

Robe hook single

Article Code:2807

Toilet brush holder

Article Code:2814

Grab bar

Article Code: 2805

Soap dish

Article Code:9008
Paper holder

Article Code:9011
Towel rail single

Article Code:9003
Robe hook single

Article Code:9004
Towel ring

Article Code:9012
Towel rail double

Article Code:5004 Towel ring

Article Code:5003 Robe hook single

Article Code:5005 Metal Soap dish

Article Code:5011 Towel rail single

Article Code:5008 Paper holder with cover

Article Code:5007 Toilet brush holder

Article Code:5012 Towel rail double

Article Code:5008B Paper holder

Article Code:5013 Towel rack

Article Code:3908B
Paper holder

Article Code:3911B

Towel rail single

Article Code:3912B

Towel rail double

Article Code:3904B
Towel ring

Article Code:3907B

Toilet brush holder

Article Code:3910B
Glass shelf

Concentration is a power. The SUNSUN hanger is the unparalleled perfect quality of the unanimous attention of all the voyages.

The designer's inspiration uses different shapes and materials to create a clean, comfortable, fashionable

Article Code:3908 Paper holder

and tasty tap, and then use high level production technology to make the best quality and price control.

Article Code:3903 Robe hook single

Article Code:3911 Towel rail single

Article Code:3912 Towel rail double

Article Code:3909 Soap dispenser

Article Code: 3904

Towel ring

Article Code: 3907

Toilet brush holder

Article Code:3910 Glass shelf

Article Code:3608
Paper holder

Article Code:3611
Towel rail single

Article Code:3603

Robe hook single

Article Code:3604
Towel ring

Article Code:3613
Towel rack

Article Code:8708
Paper holder

Article Code:8711
Towel rail single

Article Code:8703
Robe hook single

Article Code:8701
Single tumbler holder

Article Code:8707
Toilet brush holder

Article Code:8712
Towel rail double

Article Code:8701B
Single tumbler holder

The creative design of the structure is amazing, and it is worth your fine taste in the manufacturing process, and you can see the quality of the other products from the details.

Article Code:8708B
Paper holder

Article Code:8711B

Towel rail single

Article Code:8703B

Robe hook single

Article Code:8707B

Toilet brush holder

Article Code:8712B

Towel rail double

Article Code:8304
Towel ring

Article Code:8311
Towel rail single

Article Code:8303
Robe hook single

Article Code:8313
Towel rack

Article Code:8310
Glass shelf

Article Code:8308
Paper holder

Article Code:1303B

Robe hook single

Article Code:1308B
Paper holder

Article Code:1311B

Towel rail single

Article Code:1303
Robe hook single

Article Code:1308
Paper holder

Article Code:1311
Towel rail single

Article Code:1408
Paper holder

Article Code:1411
Towel rail single

Article Code:1403
Robe hook single

Article Code:1404
Towel ring

Article Code:1412
Towel rail double

Article Code:1403B

Robe hook single

Article Code:1403C Robe hook single

Article Code:1404B
Towel ring

Article Code:1408B
Paper holder

Article Code:1408C
Paper holder

Article Code:1411B

Towel rail single

Article Code:1412B
Towel rail double

Article Code:1708B
Paper holder

Article Code:1711B

Towel rail single

Article Code:1703B

Robe hook double

Article Code:1707B
Toilet brush holder

Article Code:1713B
Towel rack

Article Code:1708P
Paper holder

We have always believed that excellent design should not be at the expense of product functions, even the most beautiful things should be used to their fullest. We believe that it is worth your pride to have the best design of similar products.

Article Code:1711P

Towel rail single

Article Code:1703P

Robe hook double

Article Code:1707P
Toilet brush holder

Article Code:1713P
Towel rack

Article Code:0104

Towel ring

Article Code:0106
Soap basket

Article Code:0111

Towel rail single

Article Code:0103

Robe hook single

Article Code:0112

Towel rail double

Article Code:0108

Paper holder with lid

Article Code:0107

Toilet brush holder

Article Code:0110

Glass shelf

The creative design of the structure is amazing, and it is worth your fine taste in the manufacturing process, and you can see the quality of the other products from the details.

Article Code:0706
Soap basket

Article Code:0708

Paper holder with lid

Article Code:0704
Towel ring

Article Code:0703

Robe hook single

Article Code:0707
Toilet brush holder

Article Code:0711
Towel rail single

Article Code:0712

Towel rail double

The designer's inspiration uses different shapes and materials to create a clean, comfortable, fashionable and tasty tap, and then use high level production technology to make the best quality and price control.

Article Code:0906
Soap basket

Article Code:0904
Towel ring

Article Code:0911
Towel rail single

Article Code:0908

Paper holder with lid

Article Code:0912

Towel rail double

Article Code:0903

Robe hook single

Article Code:8208B

Paper holder with shelf

Article Code:8208

Paper holder with shelf

Article Code:8211B

Double paper holder with shelf

Article Code:8211

Double paper holder with shelf

The creative design of the structure is amazing, and it is worth your fine taste in the manufacturing process, and you can see the quality of the other products from the details.

Article Code:5803
Robe hook single

Article Code:6503

Robe hook double

Article Code:5803B

Robe hook single

Article Code:6503B

Robe hook double

Article Code:5803G

Robe hook single

Article Code:6503G

Robe hook double

Article Code:7206

Bathroom square basket

Article Code:3011

Bathroom corner basket

304 stainless steel construction with Matte black plated to ensure durability and to anti rust.

Article Code:2011
Square bathroom basket

Article Code:10001
Freestanding paper holder

Article Code:10001B
Freestanding paper holder

Article Code:10006
Freestanding double towel holder

Article Code:10006B
Freestanding double

towel holder

Article Code:10002
Freestanding double

towel holder

Article Code:10003
Freestanding towel holder

Article Code:10007
Freestanding paper
holder+toilet brush holder

Article Code:10004
Freestanding multifunctional bathroom set