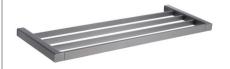

26 Holders

## More Colors \_\_



















Article Code: 2808
Paper holder



Article Code: 2811
Towel rail single



Article Code:2806 Shampoo shelf



Article Code:2803

Robe hook single



Article Code:2807

Toilet brush holder



Article Code:2814

Grab bar



Article Code: 2805

Soap dish





Article Code:9008
Paper holder







Article Code:9011
Towel rail single



Article Code:9003
Robe hook single



Article Code:9004
Towel ring



Article Code:9012
Towel rail double





Article Code:5004 Towel ring



Article Code:5003 Robe hook single



Article Code:5005 Metal Soap dish



Article Code:5011 Towel rail single



Article Code:5008 Paper holder with cover



Article Code:5007 Toilet brush holder



Article Code:5012 Towel rail double



Article Code:5008B Paper holder



Article Code:5013 Towel rack







Article Code:3908B
Paper holder







Article Code:3911B

Towel rail single



Article Code:3912B

Towel rail double





Article Code:3904B
Towel ring



Article Code:3907B

Toilet brush holder



Article Code:3910B
Glass shelf



Concentration is a power. The SUNSUN hanger is the unparalleled perfect quality of the unanimous attention of all the voyages.

The designer's inspiration uses different shapes and materials to create a clean, comfortable, fashionable



Article Code:3908 Paper holder

and tasty tap, and then use high level production technology to make the best quality and price control.



Article Code:3903 Robe hook single



Article Code:3911 Towel rail single



Article Code:3912 Towel rail double



Article Code:3909 Soap dispenser