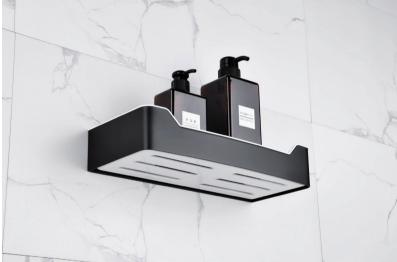

Robe hook single

Article Code:6503G

Robe hook double

Article Code:7206

Bathroom square basket

Article Code:3011

Bathroom corner basket

304 stainless steel construction with Matte black plated to ensure durability and to anti rust.

This shower soap basket with concealed mounting hardware. Easy and quick to install.

Strong Bearing Capacity with Thickened Base & Bracket Mounting bracket improved by manufacture.

Fully used materials, thickened base & bracket and longer set screws