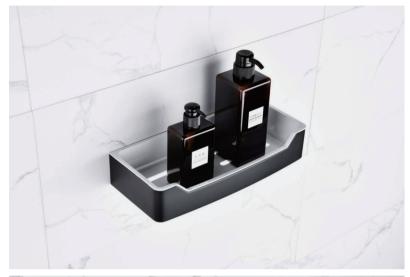

Robe hook single

Article Code:6503G

Robe hook double

Article Code:7206

Bathroom square basket

Article Code:3011

Bathroom corner basket

304 stainless steel construction with Matte black plated to ensure durability and to anti rust.

This shower soap basket with concealed mounting hardware. Easy and quick to install.

Strong Bearing Capacity with Thickened Base & Bracket Mounting bracket improved by manufacture.

Fully used materials, thickened base & bracket and longer set screws