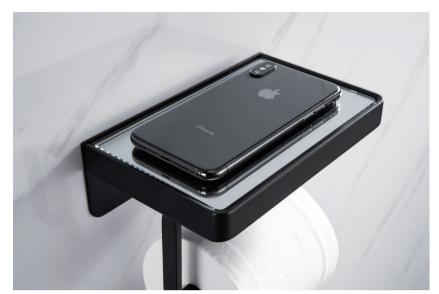

Robe hook single

Article Code:8208B

Paper holder with shelf

Article Code:8208

Paper holder with shelf

Article Code:8211B

Double paper holder with shelf

Article Code:8211