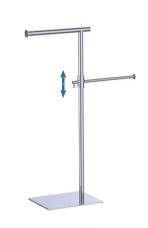

Article Code:2011
Square bathroom basket

Article Code:10001
Freestanding paper holder

Article Code:10001B
Freestanding paper holder

Article Code:10006
Freestanding double towel holder

Article Code:10006B
Freestanding double

towel holder

Article Code:10002
Freestanding double

towel holder

Article Code:10003
Freestanding towel holder

Article Code:10007
Freestanding paper
holder+toilet brush holder

Article Code:10004
Freestanding multifunctional bathroom set