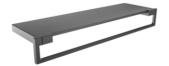

### Be inspired by new trending colors

The Meta range has beautifully uncomplicated lines with square profiles to complement a range of bathroom styles.

9004CR
Towel holder
Code: ME-TH-CR

9008CR
Toilet paper holder
Code: ME-TPH-CR

9011CR Single rail Code: ME-SR-CR

9012CR

Double rail

Code: ME-DR-CR