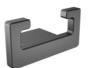

### Be inspired by new trending colors

The Meta range has beautifully uncomplicated lines with square profiles to complement a range of bathroom styles.

9004CR
Towel holder
Code: ME-TH-CR

9008CR
Toilet paper holder
Code: ME-TPH-CR