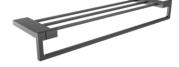

### Be inspired by new trending colors

The Meta range has beautifully uncomplicated lines with square profiles to complement a range of bathroom styles.

9004CR
Towel holder
Code: ME-TH-CR

9008CR
Toilet paper holder
Code: ME-TPH-CR

9011CR Single rail Code: ME-SR-CR

9012CR

Double rail

Code: ME-DR-CR