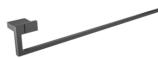

The Aron series are finished in high quality finish.

It is designed to create a harmonious combination of pragmatism and elegance.



2203BB

Robe hook Code: AR-RH-BB



2208BB

Toilet paper holder Code: AR-TPH-BB



2204BB

Towel holder Code: AR-TH-BB



2208C

Double toilet paper holder Code: AR-DTPH-BB



2210BB

Metal shelf Code: AR-MS-BB



2211BB

Single rail Code: AR-SR-BB



### 2213BB

Towel rack Code: AR-TR-BB

# **ARON SERIES**

Considering the bathroom is the soul of a home, this brings function and aesthetics together to make the space comfortable and enjoyable.



2203GM

Robe hook Code: AR-RH-GM



2208GM

Toilet paper holder Code: AR-TPH-GM



2204GM

Towel holder Code: AR-TH-GM



2208CGM

Double toilet paper holder Code: AR-DTPH-GM



2210GM

Metal shelf Code: AR-MS-GM



2211GM

Single rail Code: AR-SR-GM



2213GM

Towel rack Code: AR-TR-GM

**8** | Material: 304SS Finish: Gun

# **MOON SERIES**

### classic bathrooms

Create a minimalist look in the bathroom with this Moon range. Pure and tasteful design defines this slender holder which goes perfectly in both modern and classic bathrooms.









1404CR
Towel holder
Code: MO-TH-CR



1408CR
Toilet paper holder
Code: MO-TPH-CR



1410CR Metal shelf Code: MO-MS-CR



1411CR Single rail Code: MO-SR-CR



1412CR Double rail Code: MO-DR-CR



1403GM Robe hook Code: MO-RH-GM



1404GM Towel holder Code: MO-TH-GM



1408GM
Toilet paper holder
Code: MO-TPH-GM



1410GM Metal shelf Code: MO-MS-GM



1411GM Single rail Code: MO-SR-GM



1412GM Double rail Code: MO-DR-GM



# 8 | Material: 304SS Finish: Brushed