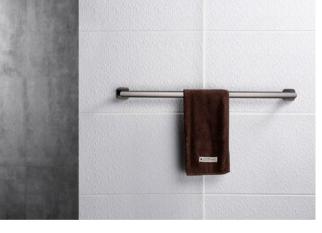

### Be inspired by new trending colors

The Meta range has beautifully uncomplicated lines with square profiles to complement a range of bathroom styles.

9004CR
Towel holder
Code: ME-TH-CR

9008CR
Toilet paper holder
Code: ME-TPH-CR