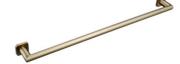

# **META SERIES**

exceptional quality

Brass construction with Brushed nickel plated to ensure durability and to anti rust.

9003GM Robe hook Code: ME-RH-GM

9004GM Towel holder Code: ME-TH-GM

9008GM Toilet paper holder Code: ME-TPH-GM

9011GM Single rail Code: ME-SR-GM

9012GM Double rail Code: ME-DR-GM