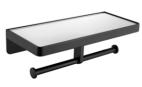

# **META SERIES**

exceptional quality

Solid brass construction, beautiful and elegant. Spot-resist and passed 48 hours of salt spray test. No-fading, build to resist daily scratches, corrosion and tarnishing. Heavy Duty, Durable for Decades Use.

Durable material construction, premiumgrade brass, strong strength withstand last and year. Perfect for bathroom, toilet, kitchen to match our modern accessories beautifully and provides a valuable place to store.