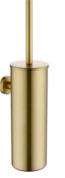

3503MB Robe hook Code: KA-RH-MB

3504MB Towel holder Code: KA-TH-MB

3508MB Toilet paper holder Code: KA-TH-MB

3511MB Single rail Code: KA-SR-MB

7 | Material: 304SS Finish: Brushed brass

3503BB Robe hook Code: KA-RH-BB

3504BB Towel holder Code: KA-TPH-BB

3508BB Toilet paper holder Code: KA-TH-BB

3511BB Single rail Code: KA-SR-BB

**3010BB**Metal shelf
Code: SI-MS-BB

3008BB
Toilet paper holder
Code: SI-TPH-BB

**3004BB**Towel holder
Code: SI-TH-BB