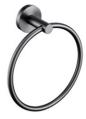

### Be inspired by new trending colors

The Meta range has beautifully uncomplicated lines with square profiles to complement a range of bathroom styles.

9004CR
Towel holder
Code: ME-TH-CR

9008CR
Toilet paper holder
Code: ME-TPH-CR

9011CR Single rail Code: ME-SR-CR

9012CR

Double rail

Code: ME-DR-CR