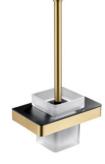

**3008C**Double toilet paper holder
Code: SI-DTPH-BB

3007BB

Toilet brush holder
Code: SI-TBH-BB