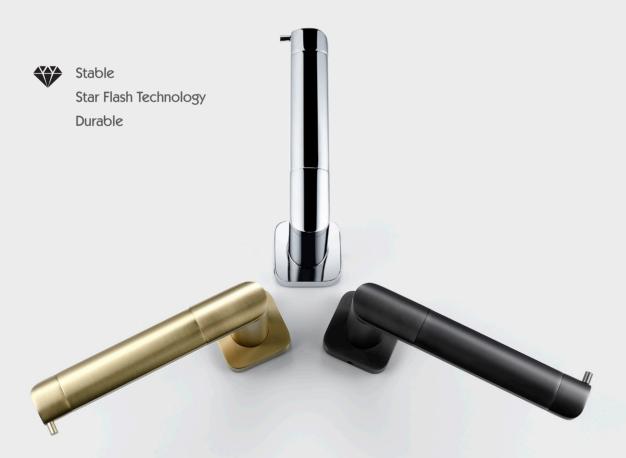

## **BRIEF INTRODUCTION**

Perfect design, excellent quality

The bathroom accessories are designed

to be functional and provide additional balance support where required in the shower or bathroom but just as importantly they also have an elegant design that will not compromise the style of your bathroom.

The quality bathroom accessories are designed to create a harmonious combination of pragmatism and elegance. All pieces are crafted in a matching design combining a timeless look and advanced engineering in premium quality. Considering the bathroom is the soul of a home, this will bring function and aesthetics together to make the space comfortable and enjoyable.