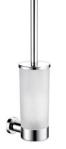

2807CR
Toilet brush holder
Code: EU-TBH-CR

### Beautiful and elegant

Where curves stand for softness, angles stand for stability. This is how to stress playfulness in the bathroom.

The Euro series is finished in high quality Chrome finish. This elegant item is for those having an eye for detail.