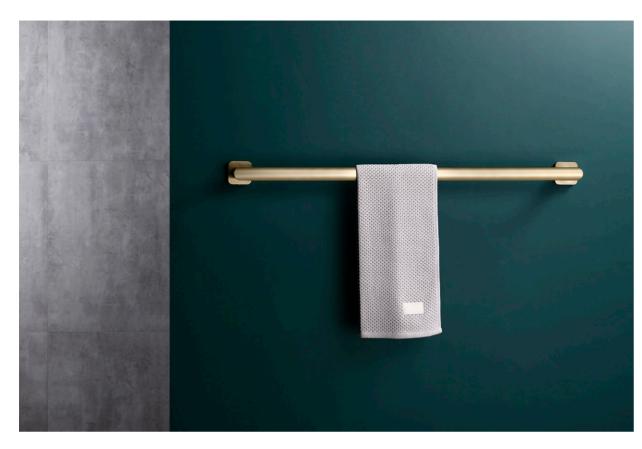

# **META SERIES**

exceptional quality

Solid brass construction, beautiful and elegant. Spot-resist and passed 48 hours of salt spray test. No-fading, build to resist daily scratches, corrosion and tarnishing. Heavy Duty, Durable for Decades Use.

Durable material construction, premiumgrade brass, strong strength withstand last and year. Perfect for bathroom, toilet, kitchen to match our modern accessories beautifully and provides a valuable place to store.