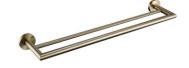

R



1412CR Double rail Code: MO-DR-CR



1403GM Robe hook Code: MO-RH-GM



1404GM Towel holder Code: MO-TH-GM



1408GM
Toilet paper holder
Code: MO-TPH-GM



1410GM Metal shelf Code: MO-MS-GM



1411GM Single rail Code: MO-SR-GM



1412GM Double rail Code: MO-DR-GM



# 8 | Material: 304SS Finish: Brushed brass

# 2 | Material: 304SS Finish: Brushed brass

# **MOON SERIES**

classic bathrooms



### BATHROOM ACCESSORIES

Create a minimalist look in the bathroom with this Moon range.

Pure and tasteful design defines this slender holder which goes perfectly in both modern and classic bathrooms.





1403BB Robe hook Code: MO-RH-BB



1404BB
Towel holder
Code: MO-TH-BB



1408BB
Toilet paper holder
Code: MO-TPH-BB



1410BB Metal shelf Code: MO-MS-BB



1411BB Single rail Code: MO-SR-BB



1412BB Double rail Code: MO-DR-BB

# **MOON SERIES**

classic bathrooms





1403BN Robe hook Code: MO-RH-BN



1404BN Towel holder Code: MO-TH-BN



1408BN
Toilet paper holder
Code: MO-TPH-BN



1410BN Metal shelf Code: MO-MS-BN



1411BN Single rail Code: MO-SR-BN



1412BN Double rail Code: MO-DR-BN

# **MOON SERIES**





1403MB Robe hook Code: MO-RH-MB



**1408MB**Toilet paper holder
Code: MO-TPH-MB



1404MB
Towel holder
Code: MO-TH-MB



1410MB

Metal shelf

Code: MO-MS-MB

### classic bathrooms

Create a minimalist look in the bathroom with this Moon range.

Pure and tasteful design defines this slender holder which goes perfectly in both modern and classic bathrooms.



1411MB Single rail Code: MO-SR-MB



1412MB Double rail Code: MO-DR-MB



# **TIGER SERIES**

All good things