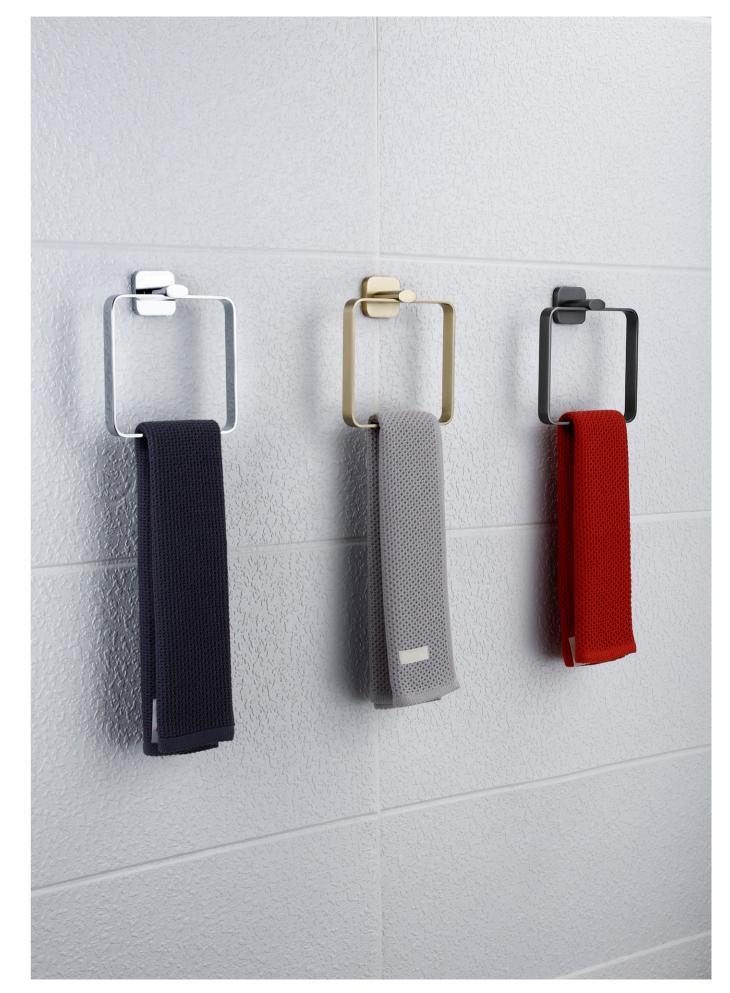

### Be inspired by new trending colors

The Meta range has beautifully uncomplicated lines with square profiles to complement a range of bathroom styles.

9004CR
Towel holder
Code: ME-TH-CR

9008CR
Toilet paper holder
Code: ME-TPH-CR