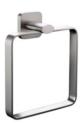

# **EURO SERIES**

2803CR Robe hook Code: EU-RH-CR

2805CR Soap holder Code: EU-SH-CR

2808CR
Toilet paper holder
Code: EU-TPH-CR

2804CR
Towel holder
Code: EU-TH-CR

2806CR Shower basket Code: EU-SB-CR

Material: Brass Finish: Chr