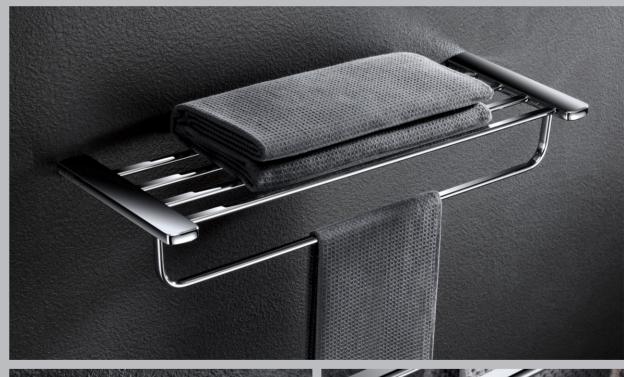

### Be inspired by new trending colors

The Meta range has beautifully uncomplicated lines with square profiles to complement a range of bathroom styles.

9004CR
Towel holder
Code: ME-TH-CR

9008CR
Toilet paper holder
Code: ME-TPH-CR

9011CR Single rail Code: ME-SR-CR

9012CR

Double rail

Code: ME-DR-CR