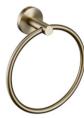

### Be inspired by new trending colors

The Meta range has beautifully uncomplicated lines with square profiles to complement a range of bathroom styles.

9004CR
Towel holder
Code: ME-TH-CR

9008CR
Toilet paper holder
Code: ME-TPH-CR