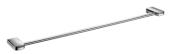

MB



# **TIGER SERIES**

All good things come in pairs, including this Tiger twin toilet roll holder. Store toilet rolls with twice the style. This holder has earned itself a permanent place in the hotel world.

The simple elegance of the Tiger range will add a soft and elegant finishing highlight to enhance the bathroom's style.



1903CR Robe hook Code: TR-RH-CR



1901CR Single tumbler holder Code: TR-STH-CR



1908CR Toilet paper holder Code: TR-TPH-CR



1908CCR Double toilet paper holder Code: TR-DTPH-CR

# Material: Zinc Finish: Chrom

# TIGER SERIES

### contemporary style

Modern form meets modern function: the Tiger range is defined by controlled forms and stark precision in every line and angle.



1907CR
Toilet brush holder
Code: TR-TBH-CR



1913CR Towel rack Code: AR-TR-CR



1911CR Single rail Code: TR-SR-CR



1912CR Double rail Code: TR-DR-CR

# TIGER SERIES

By eliminating unnecessary details, the Tiger collection is designed to elicit an emotional response with its stark, refined beauty.

The towel rack brings eye-catching contemporary style to the bathroom with its blend of spare, clean lines and subtly angled surfaces.







# **BAI SERIES**

This Bai makes the range not only unique, but also easy to recognise. The modern elements here are perfectly balanced by structural detail, and exude luxury and calm.





2404 Towel holder Code: BA-TH-BB



2408 Toilet paper holder Code: BA-TPH-BB



2411 Single rail Code: BA-SR-BB



2412 Double rail Code: BA-DTR-BB



2413 Towel rack Code: BA-TR-BB

# **HOTEL SERIES**

Stylish and functional alternative: Elega