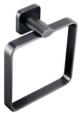

# **META SERIES**

exceptional quality

Brass construction with Brushed nickel plated to ensure durability and to anti rust.

9003GM Robe hook Code: ME-RH-GM

9004GM Towel holder Code: ME-TH-GM

9008GM Toilet paper holder Code: ME-TPH-GM

# **META SERIES**

exceptional quality

Solid brass construction, beautiful and elegant. Spot-resist and passed 48 hours of salt spray test. No-fading, build to resist daily scratches, corrosion and tarnishing. Heavy Duty, Durable for Decades Use.