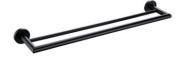

1410BB Metal shelf Code: MO-MS-BB



1411BB Single rail Code: MO-SR-BB



1412BB Double rail Code: MO-DR-BB

# **MOON SERIES**

classic bathrooms





1403BN Robe hook Code: MO-RH-BN



1404BN Towel holder Code: MO-TH-BN



1408BN
Toilet paper holder
Code: MO-TPH-BN



1410BN Metal shelf Code: MO-MS-BN



1411BN Single rail Code: MO-SR-BN



1412BN Double rail Code: MO-DR-BN

# **MOON SERIES**





1403MB Robe hook Code: MO-RH-MB



**1408MB**Toilet paper holder
Code: MO-TPH-MB



1404MB
Towel holder
Code: MO-TH-MB



1410MB

Metal shelf

Code: MO-MS-MB

### classic bathrooms

Create a minimalist look in the bathroom with this Moon range.

Pure and tasteful design defines this slender holder which goes perfectly in both modern and classic bathrooms.



1411MB Single rail Code: MO-SR-MB



1412MB Double rail Code: MO-DR-MB



# **TIGER SERIES**

All good things come in pairs, including this Tiger twin toilet roll holder. Store toilet rolls with twice the style. This holder has earned itself a permanent place in the hotel world.

The simple elegance of the Tiger range will add a soft and elegant finishing highlight to enhance the bathroom's style.



1903CR Robe hook Code: TR-RH-CR



1901CR Single tumbler holder Code: TR-STH-CR



1908CR Toilet paper holder Code: TR-TPH-CR



1908CCR Double toilet paper holder Code: TR-DTPH-CR

# Material: Zinc Finish: Chrom

# TIGER SERIES

### contemporary style

Modern form meets modern function: the Tiger range is defined by controlled forms and stark precision in every line and angle.



1907CR
Toilet brush holder
Code: TR-TBH-CR



1