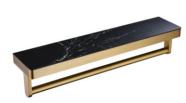

# SINTER SERIES

simple elegance

The simple elegance of the Sinter range will add a soft and elegant finishing highlight to enhance the bathroom's style.

3010MB

Metal shelf
Code: SI-MS-MB

3008MB

Toilet paper holder
Code: SI-TPH-MB