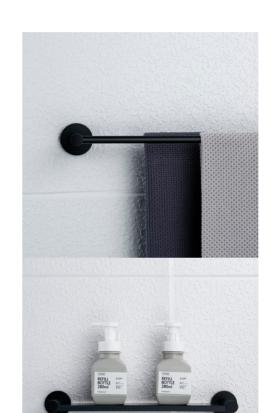

### Be inspired by new trending colors

The Meta range has beautifully uncomplicated lines with square profiles to complement a range of bathroom styles.

9004CR
Towel holder
Code: ME-TH-CR

9008CR
Toilet paper holder
Code: ME-TPH-CR

9011CR Single rail Code: ME-SR-CR

9012CR

Double rail

Code: ME-DR-CR