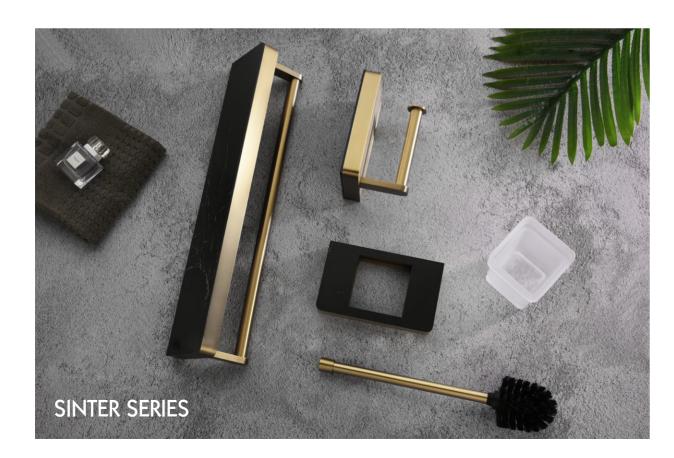

# SINTER SERIES

simple elegance

The simple elegance of the Sinter range will add a soft and elegant finishing highlight to enhance the bathroom's style.

3010MB

Metal shelf
Code: SI-MS-MB

3008MB

Toilet paper holder
Code: SI-TPH-MB