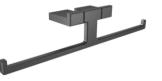

per holder

Code: SI-DTPH-MB



**3007MB**Toilet brush holder
Code: SI-TBH-MB

# ARON SERIES

The Aron series are finished in high quality finish.

It is designed to create a harmonious combination of pragmatism and elegance.



2203BB

Robe hook Code: AR-RH-BB



2208BB

Toilet paper holder Code: AR-TPH-BB



2204BB

Towel holder Code: AR-TH-BB



2208C

Double toilet paper holder Code: AR-DTPH-BB



2210BB

Metal shelf Code: AR-MS-BB



2211BB

Single rail Code: AR-SR-BB



### 2213BB

Towel rack Code: AR-TR-BB

# **ARON SERIES**

Considering the bathroom is the soul of a home, this brings function and aesthetics together to make the space comfortable and enjoyable.



2203GM

Robe hook Code: AR-RH-GM



2208GM

Toilet paper holder Code: AR-TPH-GM



2204GM

Towel holder Code: AR-TH-GM



2208CGM

Double toilet paper holder Code: AR-DTPH-GM



2210GM

Metal shelf Code: AR-MS-GM



2211GM

Single rail Code: AR-SR-GM



2213GM

Towel rack Code: AR-TR-GM

**8** | Material: 304SS Finish: Gun

# **MOON SERIES**

### classic bathrooms

Create a minimalist look in the bathroom with this Moon range. Pure and tasteful design defines this slender holder which goes perfectly in both modern and classic bathrooms.









1404CR
Towel holder
Code: MO-TH-CR



1408CR
Toilet paper holder
Code: MO-TPH-CR



1410CR Metal shelf Code: MO-MS-CR



1411CR Single rail Code: MO-SR-CR



1412CR Double rail Code: MO-DR-CR



1403GM Robe hook Code: MO-RH-GM



1404GM Towel holder Code: MO-TH-GM



1408GM
Toilet paper holder
Code: MO-TPH-GM



1410GM Metal shelf Code: MO-MS-GM



1411GM Single rai