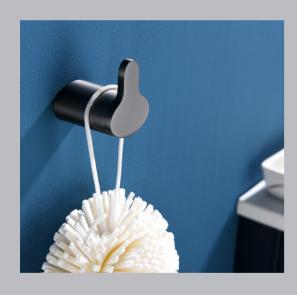

# **TIGER SERIES**

All good things come in pairs, including this Tiger twin toilet roll holder. Store toilet rolls with twice the style. This holder has earned itself a permanent place in the hotel world.

The simple elegance of the Tiger range will add a soft and elegant finishing highlight to enhance the bathroom's style.

1903CR Robe hook Code: TR-RH-CR

1901CR Single tumbler holder Code: TR-STH-CR

1908CR Toilet paper holder Code: TR-TPH-CR