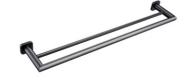

ring in premium quality. Considering the bathroom is the soul of a home, this will bring function and aesthetics together to make the space comfortable and enjoyable.









# **META SERIES**

### Be inspired by new trending colors

The Meta range has beautifully uncomplicated lines with square profiles to complement a range of bathroom styles.









9004CR
Towel holder
Code: ME-TH-CR



9008CR
Toilet paper holder
Code: ME-TPH-CR



9011CR Single rail Code: ME-SR-CR



9012CR

Double rail

Code: ME-DR-CR



# **META SERIES**

exceptional quality

Brass construction with Brushed nickel plated to ensure durability and to anti rust.



9003GM Robe hook Code: ME-RH-GM



9004GM Towel holder Code: ME-TH-GM



9008GM Toilet paper holder Code: ME-TPH-GM



9011GM Single rail Code: ME-SR-GM



9012GM Double rail Code: ME-DR-GM

# **META SERIES**

exceptional quality

Solid brass construction, beautiful and elegant. Spot-resist and passed 48 hours of salt spray test. No-fading, build to resist daily scratches, corrosion and tarnishing. Heavy Duty, Durable for Decades Use.





Durable material construction, premiumgrade brass, strong strength withstand last and year. Perfect for bathroom, toilet, kitchen to match our modern accessories beautifully and provides a valuable place to store.





9003BB Robe hook Code: ME-RH-BB



9004BB Towel holder Code: ME-TH-BB



9008BB Toilet paper holder Code: ME-TPH-BB



9011BB Single rail Code: ME-SR-BB



9012BB Double rail Code: ME-DR-BB

# **META SERIES**



9003BN Robe hook Code: ME-RH-BN



9004BN Towel holder Code: ME-TH-BN



9008BN