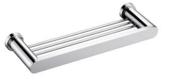

### Be inspired by new trending colors

The Meta range has beautifully uncomplicated lines with square profiles to complement a range of bathroom styles.

9004CR
Towel holder
Code: ME-TH-CR

9008CR
Toilet paper holder
Code: ME-TPH-CR

9011CR Single rail Code: ME-SR-CR

9012CR

Double rail

Code: ME-DR-CR