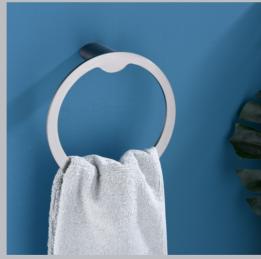

### Be inspired by new trending colors

The Meta range has beautifully uncomplicated lines with square profiles to complement a range of bathroom styles.

9004CR
Towel holder
Code: ME-TH-CR

9008CR
Toilet paper holder
Code: ME-TPH-CR

# **META SERIES**

9003BN Robe hook Code: ME-RH-BN

9004BN Towel holder Code: ME-TH-BN

9008BN Toilet paper holder Code: ME-TPH-BN

9011BN Single rail Code: ME-SR-BN

9012BN Double rail Code: ME-DR-BN

Classic brushed nickel, neat repairing with white hand towels. Luxury texture, gives you a comfortable touch and an ageless feeling.