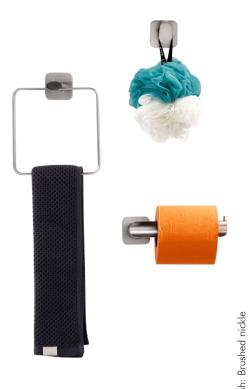

# **META SERIES**

exceptional quality

Brass construction with Brushed nickel plated to ensure durability and to anti rust.

9003GM Robe hook Code: ME-RH-GM

9004GM Towel holder Code: ME-TH-GM

9008GM Toilet paper holder Code: ME-TPH-GM

# **META SERIES**

9003BN Robe hook Code: ME-RH-BN

9004BN Towel holder Code: ME-TH-BN

9008BN Toilet paper holder Code: ME-TPH-BN

9011BN Single rail Code: ME-SR-BN

9012BN Double rail Code: ME-DR-BN

Classic brushed nickel, neat repairing with white hand towels. Luxury texture, gives you a comfortable touch and an ageless feeling.