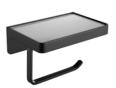

e range not only unique, but also easy to recognise. The modern elements here are perfectly balanced by structural detail, and exude luxury and calm.





2404 Towel holder Code: BA-TH-BB



2408 Toilet paper holder Code: BA-TPH-BB



2411 Single rail Code: BA-SR-BB



2412 Double rail Code: BA-DTR-BB



2413 Towel rack Code: BA-TR-BB

# **HOTEL SERIES**

Stylish and functional alternative: Elegant toilet tissue holder is a great replacement for those traditional types.

Premium material and solid construction: Solidly made of premium 304 stainless steel with a glossy finish for durability, resists.





1130B Toilet paper holder Code: HT-PHC-MB



2007GM low toilet brush holder Code: HI-TBH-GM



1807BB High toilet brush holder Code: HH-TBH-BB

8 | Material: 304SS/Zinc alloy Finish: Chr



8208B Toilet paper holder Code: HT-TPH-MB



8211B Double toilet paper holder Code: HT-DTPH-MB



Double toilet paper holder Code: HT-DTPH-CR

# Sunsun Industrial Co., Limited

Add: Jiaxing industrial zone, Kaiping, Guangdong, China

Phone: +86 188 0255 1315

E-mail: harry@sunsunbath.com

Web: www.sunsunbath.com