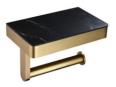

# **HOTEL SERIES**

Stylish and functional alternative: Elegant toilet tissue holder is a great replacement for those traditional types.

Premium material and solid construction: Solidly made of premium 304 stainless steel with a glossy finish for durability, resists.

1130B Toilet paper holder Code: HT-PHC-MB

2007GM low toilet brush holder Code: HI-TBH-GM

1807BB High toilet brush holder Code: HH-TBH-BB

8 | Material: 304SS/Zinc alloy Finish: Chr

8208B Toilet paper holder Code: HT-TPH-MB