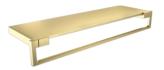

# SINTER SERIES

simple elegance

The simple elegance of the Sinter range will add a soft and elegant finishing highlight to enhance the bathroom's style.

3010MB

Metal shelf
Code: SI-MS-MB

3008MB

Toilet paper holder
Code: SI-TPH-MB