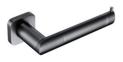

# **META SERIES**

exceptional quality

Brass construction with Brushed nickel plated to ensure durability and to anti rust.

9003GM Robe hook Code: ME-RH-GM

9004GM Towel holder Code: ME-TH-GM

9008GM Toilet paper holder Code: ME-TPH-GM

# **META SERIES**

exceptional quality

Solid brass construction, beautiful and elegant. Spot-resist and passed 48 hours of salt spray test. No-fading, build to resist daily scratches, corrosion and tarnishing. Heavy Duty, Durable for Decades Use.