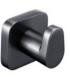

# **META SERIES**

exceptional quality

Brass construction with Brushed nickel plated to ensure durability and to anti rust.

9003GM Robe hook Code: ME-RH-GM

9004GM Towel holder Code: ME-TH-GM

9008GM Toilet paper holder Code: ME-TPH-GM

# **META SERIES**

exceptional quality

Solid brass construction, beautiful and elegant. Spot-resist and passed 48 hours of salt spray test. No-fading, build to resist daily scratches, corrosion and tarnishing. Heavy Duty, Durable for Decades Use.