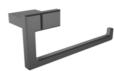

### Be inspired by new trending colors

The Meta range has beautifully uncomplicated lines with square profiles to complement a range of bathroom styles.

9004CR
Towel holder
Code: ME-TH-CR

9008CR
Toilet paper holder
Code: ME-TPH-CR