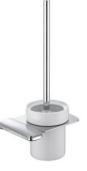

bathrooms.



1411MB Single rail Code: MO-SR-MB



1412MB Double rail Code: MO-DR-MB



# **TIGER SERIES**

All good things come in pairs, including this Tiger twin toilet roll holder. Store toilet rolls with twice the style. This holder has earned itself a permanent place in the hotel world.

The simple elegance of the Tiger range will add a soft and elegant finishing highlight to enhance the bathroom's style.



1903CR Robe hook Code: TR-RH-CR



1901CR Single tumbler holder Code: TR-STH-CR



1908CR Toilet paper holder Code: TR-TPH-CR



1908CCR Double toilet paper holder Code: TR-DTPH-CR

# Material: Zinc Finish: Chrom

# TIGER SERIES

### contemporary style

Modern form meets modern function: the Tiger range is defined by controlled forms and stark precision in every line and angle.



1907CR
Toilet brush holder
Code: TR-TBH-CR



1913CR Towel rack Code: AR-TR-CR



1911CR Single rail Code: TR-SR-CR



1912CR Double rail Code: TR-DR-CR

# TIGER SERIES

By eliminating unnecessary details, the Tiger collection is designed to elicit an emotional response with its stark, refined beauty.

The towel rack brings eye-catching contemporary style to the bathroom with its blend of spare, clean lines and subtly angled surfaces.







# **BAI SERIES**

This Bai makes the range not only unique, but also easy to recognise. The modern elements here are perfectly balanced by structural detail, and exude luxury and calm.





2404 Towel holder Code: BA-TH-BB



2408 Toilet paper holder Code: BA-TPH-BB



2411 Single rail Code: BA-SR-BB



2412 Double rail Code: BA-DTR-BB



2413 Towel