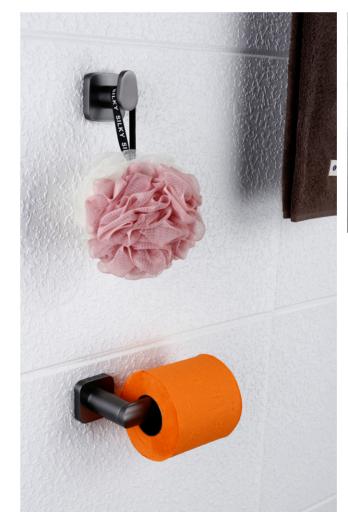

### Be inspired by new trending colors

The Meta range has beautifully uncomplicated lines with square profiles to complement a range of bathroom styles.

9004CR
Towel holder
Code: ME-TH-CR

9008CR
Toilet paper holder
Code: ME-TPH-CR

# **META SERIES**

exceptional quality

Brass construction with Brushed nickel plated to ensure durability and to anti rust.

9003GM Robe hook Code: ME-RH-GM

9004GM Towel holder Code: ME-TH-GM

9008GM Toilet paper holder Code: ME-TPH-GM