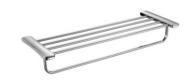

### Be inspired by new trending colors

The Meta range has beautifully uncomplicated lines with square profiles to complement a range of bathroom styles.

9004CR
Towel holder
Code: ME-TH-CR

9008CR
Toilet paper holder
Code: ME-TPH-CR