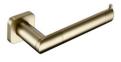

# **META SERIES**

exceptional quality

Brass construction with Brushed nickel plated to ensure durability and to anti rust.

9003GM Robe hook Code: ME-RH-GM

9004GM Towel holder Code: ME-TH-GM

9008GM Toilet paper holder Code: ME-TPH-GM

9011GM Single rail Code: ME-SR-GM

9012GM Double rail Code: ME-DR-GM