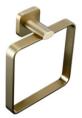

# **META SERIES**

exceptional quality

Brass construction with Brushed nickel plated to ensure durability and to anti rust.

9003GM Robe hook Code: ME-RH-GM

9004GM Towel holder Code: ME-TH-GM

9008GM Toilet paper holder Code: ME-TPH-GM

9011GM Single rail Code: ME-SR-GM

9012GM Double rail Code: ME-DR-GM