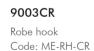

# **META SERIES**

exceptional quality

Brass construction with Brushed nickel plated to ensure durability and to anti rust.

9003GM Robe hook Code: ME-RH-GM

9004GM Towel holder Code: ME-TH-GM

9008GM Toilet paper holder Code: ME-TPH-GM