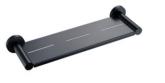

# Material: Brass Finish: Matte black

# .

# **META SERIES**

### modern appearance

Delicate unique shape create a simple and elegant look, which reflects the contemporary style.

9003MB Robe hook

Code: ME-RH-MB

9004MB
Towel holder
Code: ME-TH-MB

**9008MB**Toilet paper holder
Code: ME-TPH-MB