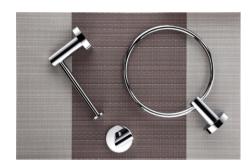

# **EURO SERIES**

2803CR Robe hook Code: EU-RH-CR

2805CR Soap holder Code: EU-SH-CR

2808CR
Toilet paper holder
Code: EU-TPH-CR

2804CR
Towel holder
Code: EU-TH-CR

2806CR Shower basket Code: EU-SB-CR

Material: Brass Finish: Chr

2807CR
Toilet brush holder
Code: EU-TBH-CR