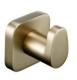

# **META SERIES**

exceptional quality

Brass construction with Brushed nickel plated to ensure durability and to anti rust.

9003GM Robe hook Code: ME-RH-GM

9004GM Towel holder Code: ME-TH-GM

9008GM Toilet paper holder Code: ME-TPH-GM

9011GM Single rail Code: ME-SR-GM

9012GM Double rail Code: ME-DR-GM