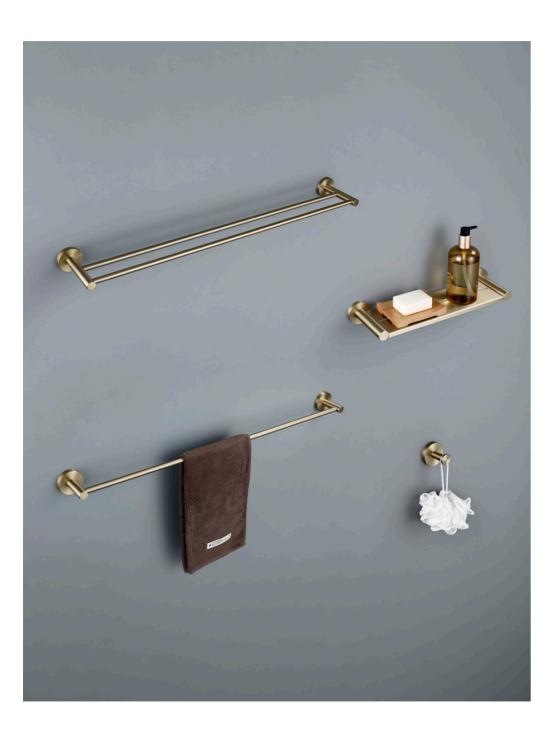

# **META SERIES**

exceptional quality

Solid brass construction, beautiful and elegant. Spot-resist and passed 48 hours of salt spray test. No-fading, build to resist daily scratches, corrosion and tarnishing. Heavy Duty, Durable for Decades Use.

Durable material construction, premiumgrade brass, strong strength withstand last and year. Perfect for bathroom, toilet, kitchen to match our modern accessories beautifully and provides a valuable place to store.

9003BB Robe hook Code: ME-RH-BB

9004BB Towel holder Code: ME-TH-BB

9008BB Toilet paper holder Code: ME-TPH-BB

9011BB Single rail Code: ME-SR-BB

9012BB Double rail Code: ME-DR-BB