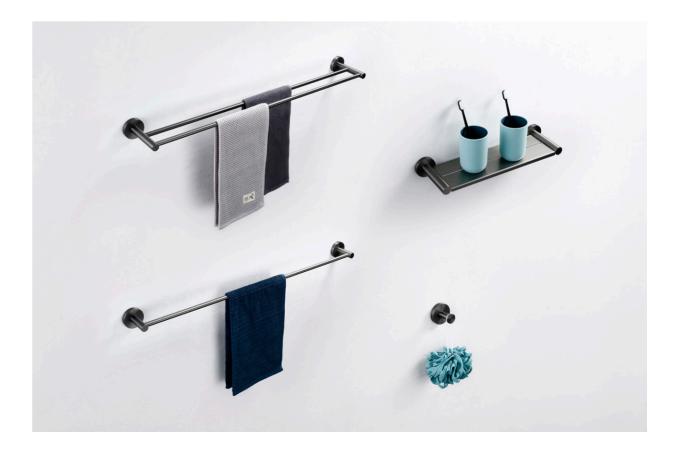

### Be inspired by new trending colors

The Meta range has beautifully uncomplicated lines with square profiles to complement a range of bathroom styles.

9004CR
Towel holder
Code: ME-TH-CR

9008CR
Toilet paper holder
Code: ME-TPH-CR

9011CR Single rail Code: ME-SR-CR

9012CR

Double rail

Code: ME-DR-CR

# **META SERIES**

exceptional quality

Brass construction with Brushed nickel plated to ensure durability and to anti rust.

9003GM Robe hook Code: ME-RH-GM

9004GM Towel holder Code: ME-TH-GM

9008GM Toilet paper holder Code: ME-TPH-GM

9011GM Single rail Code: ME-SR-GM

9012GM Double rail Code: ME-DR-GM