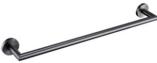

### Be inspired by new trending colors

The Meta range has beautifully uncomplicated lines with square profiles to complement a range of bathroom styles.

9004CR
Towel holder
Code: ME-TH-CR

9008CR
Toilet paper holder
Code: ME-TPH-CR

9011CR Single rail Code: ME-SR-CR

9012CR

Double rail

Code: ME-DR-CR