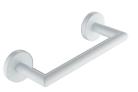

# **EURO SERIES**

2803CR Robe hook Code: EU-RH-CR

2805CR Soap holder Code: EU-SH-CR

2808CR
Toilet paper holder
Code: EU-TPH-CR

2804CR
Towel holder
Code: EU-TH-CR

2806CR Shower basket Code: EU-SB-CR

Material: Brass Finish: Chr

2807CR
Toilet brush holder
Code: EU-TBH-CR

### Beautiful and elegant

Where curves stand for softness, angles stand for stability. This is how to stress playfulness in the bathroom.

The Euro series is finished in high quality Chrome finish. This elegant item is for those having an eye for detail.