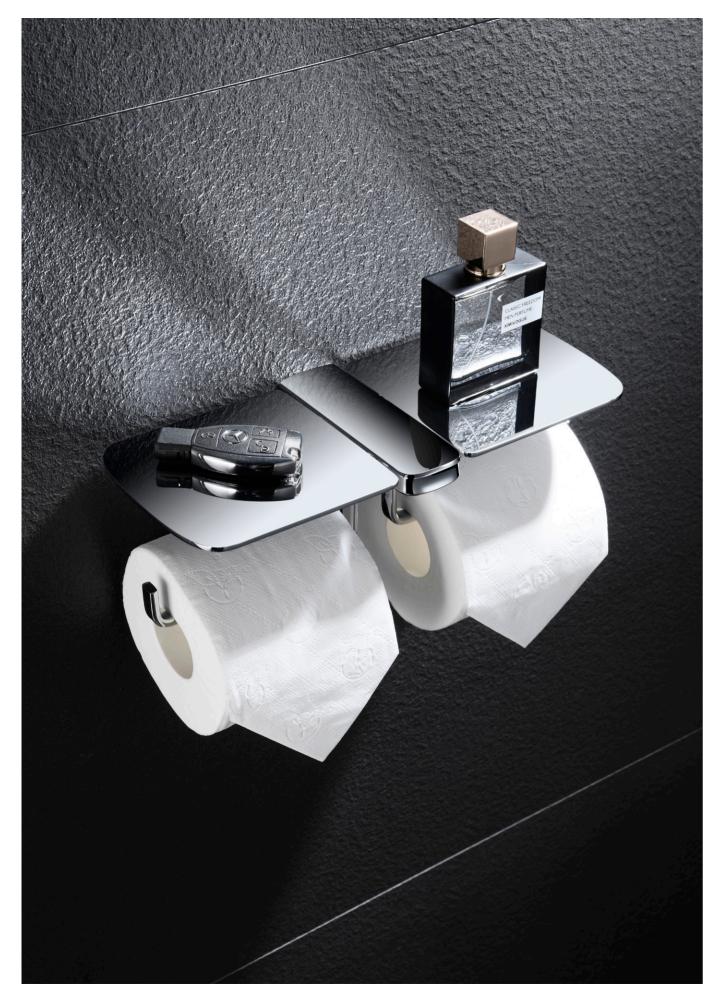

# **HOTEL SERIES**

Stylish and functional alternative: Elegant toilet tissue holder is a great replacement for those traditional types.

Premium material and solid construction: Solidly made of premium 304 stainless steel with a glossy finish for durability, resists.

1130B Toilet paper holder Code: HT-PHC-MB

2007GM low toilet brush holder Code: HI-TBH-GM

1807BB High toilet brush holder Code: HH-TBH-BB

8 | Material: 304SS/Zinc alloy Finish: Chr

8208B Toilet paper holder Code: HT-TPH-MB

8211B Double toilet paper holder Code: HT-DTPH-MB

Double toilet paper holder Code: HT-DTPH-CR