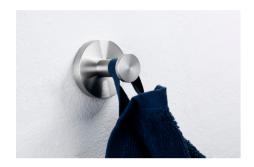

# **META SERIES**

exceptional quality

Brass construction with Brushed nickel plated to ensure durability and to anti rust.

9003GM Robe hook Code: ME-RH-GM

9004GM Towel holder Code: ME-TH-GM

9008GM Toilet paper holder Code: ME-TPH-GM