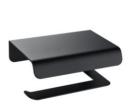

3504BB Towel holder Code: KA-TPH-BB

3508BB Toilet paper holder Code: KA-TH-BB

3511BB Single rail Code: KA-SR-BB

**3010BB**Metal shelf
Code: SI-MS-BB

3008BB
Toilet paper holder
Code: SI-TPH-BB

**3004BB**Towel holder
Code: SI-TH-BB

# SINTER SERIES

simple elegance

The simple elegance of the Sinter range will add a soft and elegant finishing highlight to enhance the bathroom's style.

3010MB

Metal shelf
Code: SI-MS-MB

3008MB

Toilet paper holder
Code: SI-TPH-MB