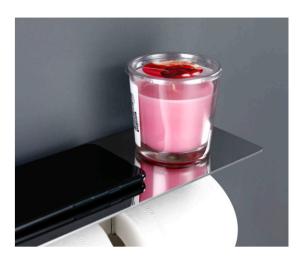

3504BB Towel holder Code: KA-TPH-BB

3508BB Toilet paper holder Code: KA-TH-BB

3511BB Single rail Code: KA-SR-BB

**3010BB**Metal shelf
Code: SI-MS-BB

3008BB
Toilet paper holder
Code: SI-TPH-BB

**3004BB**Towel holder
Code: SI-TH-BB

# SINTER SERIES

simple elegance

The simple elegance of the Sinter range will add a soft and elegant finishing highlight to enhance the bathroom's style.

3010MB

Metal shelf
Code: SI-MS-MB

3008MB

Toilet paper holder
Code: SI-TPH-MB