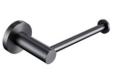

### Be inspired by new trending colors

The Meta range has beautifully uncomplicated lines with square profiles to complement a range of bathroom styles.

9004CR
Towel holder
Code: ME-TH-CR

9008CR
Toilet paper holder
Code: ME-TPH-CR

9011CR Single rail Code: ME-SR-CR

9012CR

Double rail

Code: ME-DR-CR