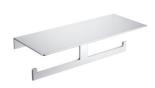

### Be inspired by new trending colors

The Meta range has beautifully uncomplicated lines with square profiles to complement a range of bathroom styles.

9004CR
Towel holder
Code: ME-TH-CR

9008CR
Toilet paper holder
Code: ME-TPH-CR

9011CR Single rail Code: ME-SR-CR

9012CR

Double rail

Code: ME-DR-CR