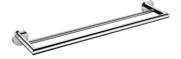

his brings function and aesthetics together to make the space comfortable and enjoyable.



2203GM

Robe hook Code: AR-RH-GM



2208GM

Toilet paper holder Code: AR-TPH-GM



2204GM

Towel holder Code: AR-TH-GM



2208CGM

Double toilet paper holder Code: AR-DTPH-GM



2210GM

Metal shelf Code: AR-MS-GM



2211GM

Single rail Code: AR-SR-GM



2213GM

Towel rack Code: AR-TR-GM

**8** | Material: 304SS Finish: Gun

# **MOON SERIES**

### classic bathrooms

Create a minimalist look in the bathroom with this Moon range. Pure and tasteful design defines this slender holder which goes perfectly in both modern and classic bathrooms.









1404CR
Towel holder
Code: MO-TH-CR



1408CR
Toilet paper holder
Code: MO-TPH-CR



1410CR Metal shelf Code: MO-MS-CR



1411CR Single rail Code: MO-SR-CR



1412CR Double rail Code: MO-DR-CR



1403GM Robe hook Code: MO-RH-GM



1404GM Towel holder Code: MO-TH-GM



1408GM
Toilet paper holder
Code: MO-TPH-GM



1410GM Metal shelf Code: MO-MS-GM



1411GM Single rail Code: MO-SR-GM



1412GM Double rail Code: MO-DR-GM



# 8 | Material: 304SS Finish: Brushed brass

# 2 | Material: 304SS Finish: Brushed brass

# **MOON SERIES**

classic bathrooms



### BATHROOM ACCESSORIES

Create a minimalist look in the bathroom with this Moon range.

Pure and tasteful design defines this slender holder which goes perfectly in both modern and classic bathrooms.





1403BB Robe hook Code: MO-RH-BB



1404BB
Towel holder
Code: MO-TH-BB



1408BB
Toilet paper holder
Code: MO-TPH-BB



1410BB Metal shelf Code: MO-MS-BB



1411BB Single rail Code: MO-SR-BB



1