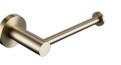

# **META SERIES**

exceptional quality

Brass construction with Brushed nickel plated to ensure durability and to anti rust.

9003GM Robe hook Code: ME-RH-GM

9004GM Towel holder Code: ME-TH-GM

9008GM Toilet paper holder Code: ME-TPH-GM