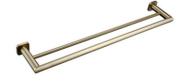

Code: ME-RH-GM



9004GM Towel holder Code: ME-TH-GM



9008GM Toilet paper holder Code: ME-TPH-GM



9011GM Single rail Code: ME-SR-GM



9012GM Double rail Code: ME-DR-GM

# **META SERIES**

exceptional quality

Solid brass construction, beautiful and elegant. Spot-resist and passed 48 hours of salt spray test. No-fading, build to resist daily scratches, corrosion and tarnishing. Heavy Duty, Durable for Decades Use.





Durable material construction, premiumgrade brass, strong strength withstand last and year. Perfect for bathroom, toilet, kitchen to match our modern accessories beautifully and provides a valuable place to store.





9003BB Robe hook Code: ME-RH-BB



9004BB Towel holder Code: ME-TH-BB



9008BB Toilet paper holder Code: ME-TPH-BB



9011BB Single rail Code: ME-SR-BB



9012BB Double rail Code: ME-DR-BB

# **META SERIES**



9003BN Robe hook Code: ME-RH-BN



9004BN Towel holder Code: ME-TH-BN



9008BN Toilet paper holder Code: ME-TPH-BN



9011BN Single rail Code: ME-SR-BN



9012BN Double rail Code: ME-DR-BN



Classic brushed nickel, neat repairing with white hand towels. Luxury texture, gives you a comfortable touch and an ageless feeling.

Strong Bearing Capacity with Thickened Base & Bracket. Mounting bracket improved by manufacture. Fully used materials, thickened base & bracket and longer set screws.

# Material: Brass Finish: Matte black

# .

# **META SERIES**

### modern appearance

Delicate unique shape create a simple and elegant look, which reflects the contemporary style.



9003MB Robe hook

Code: ME-RH-MB



9004MB
Towel holder
Code: M