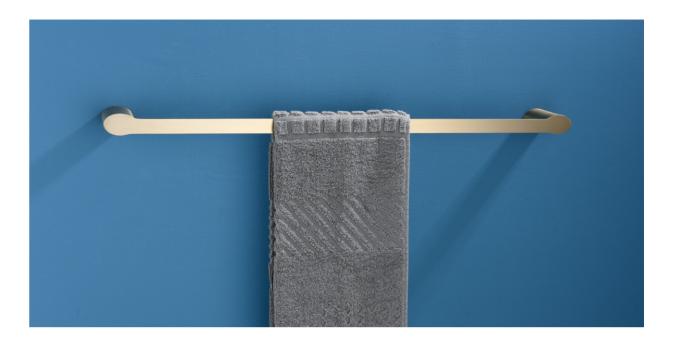

### Be inspired by new trending colors

The Meta range has beautifully uncomplicated lines with square profiles to complement a range of bathroom styles.

9004CR
Towel holder
Code: ME-TH-CR

9008CR
Toilet paper holder
Code: ME-TPH-CR

9011CR Single rail Code: ME-SR-CR

9012CR

Double rail

Code: ME-DR-CR