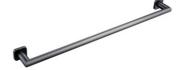

# **META SERIES**

exceptional quality

Brass construction with Brushed nickel plated to ensure durability and to anti rust.

9003GM Robe hook Code: ME-RH-GM

9004GM Towel holder Code: ME-TH-GM

9008GM Toilet paper holder Code: ME-TPH-GM

# **META SERIES**

exceptional quality

Solid brass construction, beautiful and elegant. Spot-resist and passed 48 hours of salt spray test. No-fading, build to resist daily scratches, corrosion and tarnishing. Heavy Duty, Durable for Decades Use.