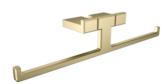

004BB**Towel holder
Code: SI-TH-BB



**3008C**Double toilet paper holder
Code: SI-DTPH-BB



3007BB

Toilet brush holder
Code: SI-TBH-BB





# SINTER SERIES

simple elegance

The simple elegance of the Sinter range will add a soft and elegant finishing highlight to enhance the bathroom's style.



3010MB

Metal shelf
Code: SI-MS-MB



3008MB

Toilet paper holder
Code: SI-TPH-MB



3004MB
Towel holder
Code: SI-TH-MB



**3008CMB**Double toilet paper holder

Code: SI-DTPH-MB



**3007MB**Toilet brush holder
Code: SI-TBH-MB

# ARON SERIES

The Aron series are finished in high quality finish.

It is designed to create a harmonious combination of pragmatism and elegance.



2203BB

Robe hook Code: AR-RH-BB



2208BB

Toilet paper holder Code: AR-TPH-BB



2204BB

Towel holder Code: AR-TH-BB



2208C

Double toilet paper holder Code: AR-DTPH-BB



2210BB

Metal shelf Code: AR-MS-BB



2211BB

Single rail Code: AR-SR-BB



### 2213BB

Towel rack Code: AR-TR-BB

# **ARON SERIES**

Considering the bathroom is the soul of a home, this brings function and aesthetics together to make the space comfortable and enjoyable.



2203GM

Robe hook Code: AR-RH-GM



2208GM

Toilet paper holder Code: AR-TPH-GM



2204GM

Towel holder Code: AR-TH-GM



2208CGM

Double toilet paper holder Code: AR-DTPH-GM



2210GM

Metal shelf Code: AR-MS-GM



2211GM

Single rail Code: AR-SR-GM



2213GM

Towel rack Code: AR-TR-GM

**8** | Material: 304SS Finish: Gun

# **MOON SERIES**

### classic bathrooms

Create a minimalist look in the bathroom with this Moon range. Pure and tasteful design defines this