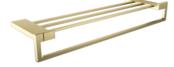

-TBH-BB





# SINTER SERIES

simple elegance

The simple elegance of the Sinter range will add a soft and elegant finishing highlight to enhance the bathroom's style.



3010MB

Metal shelf
Code: SI-MS-MB



3008MB

Toilet paper holder
Code: SI-TPH-MB



3004MB
Towel holder
Code: SI-TH-MB



**3008CMB**Double toilet paper holder

Code: SI-DTPH-MB



**3007MB**Toilet brush holder
Code: SI-TBH-MB

# ARON SERIES

The Aron series are finished in high quality finish.

It is designed to create a harmonious combination of pragmatism and elegance.



2203BB

Robe hook Code: AR-RH-BB



2208BB

Toilet paper holder Code: AR-TPH-BB



2204BB

Towel holder Code: AR-TH-BB



2208C

Double toilet paper holder Code: AR-DTPH-BB



2210BB

Metal shelf Code: AR-MS-BB



2211BB

Single rail Code: AR-SR-BB



### 2213BB

Towel rack Code: AR-TR-BB

# **ARON SERIES**

Considering the bathroom is the soul of a home, this brings function and aesthetics together to make the space comfortable and enjoyable.



2203GM

Robe hook Code: AR-RH-GM



2208GM

Toilet paper holder Code: AR-TPH-GM



2204GM

Towel holder Code: AR-TH-GM



2208CGM

Double toilet paper holder Code: AR-DTPH-GM



2210GM

Metal shelf Code: AR-MS-GM



2211GM

Single rail Code: AR-SR-GM



2213GM

Towel rack Code: AR-TR-GM

**8** | Material: 304SS Finish: Gun

# **MOON SERIES**

### classic bathrooms

Create a minimalist look in the bathroom with this Moon range. Pure and tasteful design defines this slender holder which goes perfectly in both modern and classic bathrooms.









1404CR
Towel holder
Code: MO-TH-CR



1408CR
To