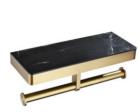

3504BB Towel holder Code: KA-TPH-BB

3508BB Toilet paper holder Code: KA-TH-BB

3511BB Single rail Code: KA-SR-BB

**3010BB**Metal shelf
Code: SI-MS-BB

3008BB
Toilet paper holder
Code: SI-TPH-BB

**3004BB**Towel holder
Code: SI-TH-BB