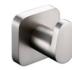

# **META SERIES**

exceptional quality

Brass construction with Brushed nickel plated to ensure durability and to anti rust.

9003GM Robe hook Code: ME-RH-GM

9004GM Towel holder Code: ME-TH-GM

9008GM Toilet paper holder Code: ME-TPH-GM