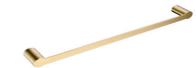

# **META SERIES**

exceptional quality

Solid brass construction, beautiful and elegant. Spot-resist and passed 48 hours of salt spray test. No-fading, build to resist daily scratches, corrosion and tarnishing. Heavy Duty, Durable for Decades Use.

Durable material construction, premiumgrade brass, strong strength withstand last and year. Perfect for bathroom, toilet, kitchen to match our modern accessories beautifully and provides a valuable place to store.